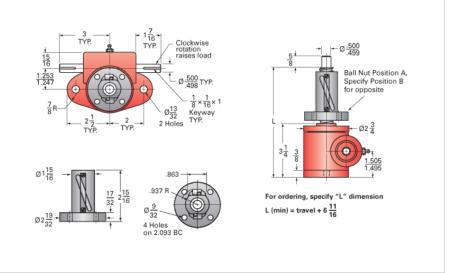

## ActionJac 1HL-BSJ-UR 20:1

Call 800-321-7800 or visit us online at www.nookindustries.com to configure and order your ActionJac 1HL-BSJ-UR 20:1 today!

| Capacity [Ton]       1         Gear Ratio       20:1         Turns of Worm per Inch Travel       40         Torque to Raise 1 lb. [in-lb]       0.0114         Lifting Screw Diameter [in]       0.75         Screw Lead [in]       0.500 |  |
|-------------------------------------------------------------------------------------------------------------------------------------------------------------------------------------------------------------------------------------------|--|
| Turns of Worm per Inch Travel 40 Torque to Raise 1 lb. [in-lb] 0.0114 Lifting Screw Diameter [in] 0.75                                                                                                                                    |  |
| Torque to Raise 1 lb. [in-lb] 0.0114 Lifting Screw Diameter [in] 0.75                                                                                                                                                                     |  |
| Lifting Screw Diameter [in] 0.75                                                                                                                                                                                                          |  |
|                                                                                                                                                                                                                                           |  |
| Screw Lead [in] 0.500                                                                                                                                                                                                                     |  |
|                                                                                                                                                                                                                                           |  |
| Root Diameter [in] 0.602                                                                                                                                                                                                                  |  |
| BackDrive Holding Torque [ft-lb] 1.5                                                                                                                                                                                                      |  |
| Tare Drag Torque [in-lb] 3                                                                                                                                                                                                                |  |
| Performance Specifications                                                                                                                                                                                                                |  |
| Maximum Allowable Input [hp] 0.25                                                                                                                                                                                                         |  |
| Maximum Input Torque [in-lb] 9                                                                                                                                                                                                            |  |
| Maximum Worm Speed at Rated Load [rpm] 691                                                                                                                                                                                                |  |
| Maximum Load at 1750 RPM [lb] 790                                                                                                                                                                                                         |  |
| Starting Torque 1.5 x Running Torque                                                                                                                                                                                                      |  |
| Weight                                                                                                                                                                                                                                    |  |
| Base 0 Travel [lb] 8                                                                                                                                                                                                                      |  |
| Per Inch of Travel [lb] 0.04                                                                                                                                                                                                              |  |
| Grease [lb] 0.5                                                                                                                                                                                                                           |  |