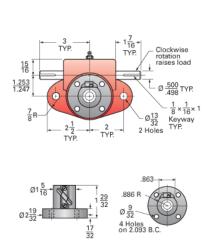

## ActionJac 1-BSJ-UR 5:1

Call 800-321-7800 or visit us online at www.nookindustries.com to configure and order your ActionJac 1-BSJ-UR 5:1 today!

| Details                                |                      |
|----------------------------------------|----------------------|
| Capacity [Ton]                         | 1                    |
| Gear Ratio                             | 5:1                  |
| Turns of Worm per Inch Travel          | 25                   |
| Torque to Raise 1 lb. [in-lb]          | 0.0095               |
| Lifting Screw Diameter [in]            | 0.75                 |
| Screw Lead [in]                        | 0.200                |
| Root Diameter [in]                     | 0.602                |
| BackDrive Holding Torque [ft-lb]       | 1.5                  |
| Tare Drag Torque [in-lb]               | 3                    |
| Performance Specifications             |                      |
| Maximum Allowable Input [hp]           | 0.50                 |
| Maximum Input Torque [in-lb]           | 19                   |
| Maximum Worm Speed at Rated Load [rpm] | 1660                 |
| Maximum Load at 1750 RPM [lb]          | 1895                 |
| Starting Torque                        | 1.5 x Running Torque |
| Weight                                 |                      |
| Base 0 Travel [lb]                     | 8                    |
| Per Inch of Travel [lb]                | 0.04                 |
| Grease [lb]                            | 0.5                  |