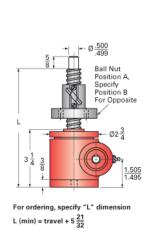

## ActionJac 1-BSJ-UR 5:1

Call 800-321-7800 or visit us online at www.nookindustries.com to configure and order your ActionJac 1-BSJ-UR 5:1 today!

| Details                                |                      |
|----------------------------------------|----------------------|
| Capacity [Ton]                         | 1                    |
| Gear Ratio                             | 5:1                  |
| Turns of Worm per Inch Travel          | 25                   |
| Torque to Raise 1 lb. [in-lb]          | 0.0095               |
| Lifting Screw Diameter [in]            | 0.75                 |
| Screw Lead [in]                        | 0.200                |
| Root Diameter [in]                     | 0.602                |
| BackDrive Holding Torque [ft-lb]       | 1.5                  |
| Tare Drag Torque [in-lb]               | 3                    |
| Performance Specifications             |                      |
| Maximum Allowable Input [hp]           | 0.50                 |
| Maximum Input Torque [in-lb]           | 19                   |
| Maximum Worm Speed at Rated Load [rpm] | 1660                 |
| Maximum Load at 1750 RPM [lb]          | 1895                 |
| Starting Torque                        | 1.5 x Running Torque |
| Weight                                 |                      |
| Base 0 Travel [lb]                     | 8                    |
| Per Inch of Travel [lb]                | 0.04                 |
| Grease [lb]                            | 0.5                  |