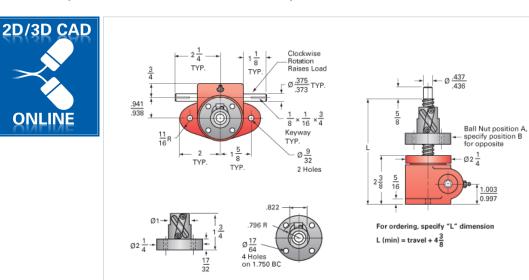

## ActionJac 0.5-BSJ-UR 20:1

Call 800-321-7800 or visit us online at www.nookindustries.com to configure and order your ActionJac 0.5-BSJ-UR 20:1 today!

| Details                                |                      |
|----------------------------------------|----------------------|
| Capacity [Ton]                         | 0.5                  |
| Gear Ratio                             | 20:1                 |
| Turns of Worm per Inch Travel          | 100                  |
| Torque to Raise 1 lb. [in-lb]          | 0.0040               |
| Lifting Screw Diameter [in]            | 0.63                 |
| Screw Lead [in]                        | 0.200                |
| Root Diameter [in]                     | 0.500                |
| BackDrive Holding Torque [ft-lb]       | 0.25                 |
| Tare Drag Torque [in-lb]               | 1                    |
| Performance Specifications             |                      |
| Maximum Allowable Input [hp]           | 0.17                 |
| Maximum Input Torque [in-lb]           | 4                    |
| Maximum Worm Speed at Rated Load [rpm] | 1800                 |
| Maximum Load at 1750 RPM [lb]          | 1000                 |
| Starting Torque                        | 1.5 x Running Torque |
| Weight                                 |                      |
| Base 0 Travel [lb]                     | 3                    |
| Per Inch of Travel [lb]                | 0.03                 |
| Grease [lb]                            | 0.6                  |