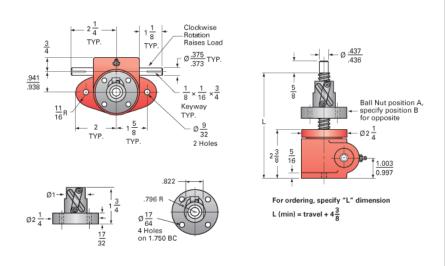

## ActionJac 0.5-BSJ-UR 5:1

Call 800-321-7800 or visit us online at www.nookindustries.com to configure and order your ActionJac 0.5-BSJ-UR 5:1 today!

| Details                                |                      |
|----------------------------------------|----------------------|
| Capacity [Ton]                         | 0.5                  |
| Gear Ratio                             | 5:1                  |
| Turns of Worm per Inch Travel          | 25                   |
| Torque to Raise 1 lb. [in-lb]          | 0.0095               |
| Lifting Screw Diameter [in]            | 0.63                 |
| Screw Lead [in]                        | 0.200                |
| Root Diameter [in]                     | 0.500                |
| BackDrive Holding Torque [ft-lb]       | 1                    |
| Tare Drag Torque [in-lb]               | 1                    |
| Performance Specifications             |                      |
| Maximum Allowable Input [hp]           | 0.33                 |
| Maximum Input Torque [in-lb]           | 9.5                  |
| Maximum Worm Speed at Rated Load [rpm] | 1800                 |
| Maximum Load at 1750 RPM [lb]          | 1000                 |
| Starting Torque                        | 1.5 x Running Torque |
| Weight                                 |                      |
| Base 0 Travel [lb]                     | 3                    |
| Per Inch of Travel [lb]                | 0.03                 |
| Grease [lb]                            | 0.6                  |
|                                        |                      |