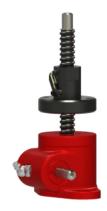

## ActionJac 0.5-BSJ-UR 5:1

Call 800-321-7800 or visit us online at www.nookindustries.com to configure and order your ActionJac 0.5-BSJ-UR 5:1 today!

| Details                                |                      |
|----------------------------------------|----------------------|
| Capacity [Ton]                         | 0.5                  |
| Gear Ratio                             | 5:1                  |
| Turns of Worm per Inch Travel          | 25                   |
| Torque to Raise 1 lb. [in-lb]          | 0.0095               |
| Lifting Screw Diameter [in]            | 0.63                 |
| Screw Lead [in]                        | 0.200                |
| Root Diameter [in]                     | 0.500                |
| BackDrive Holding Torque [ft-lb]       | 1                    |
| Tare Drag Torque [in-lb]               | 1                    |
| Performance Specifications             |                      |
| Maximum Allowable Input [hp]           | 0.33                 |
| Maximum Input Torque [in-lb]           | 9.5                  |
| Maximum Worm Speed at Rated Load [rpm] | 1800                 |
| Maximum Load at 1750 RPM [lb]          | 1000                 |
| Starting Torque                        | 1.5 x Running Torque |
| Weight                                 |                      |
| Base 0 Travel [lb]                     | 3                    |
| Per Inch of Travel [lb]                | 0.03                 |
| Grease [lb]                            | 0.6                  |
|                                        |                      |