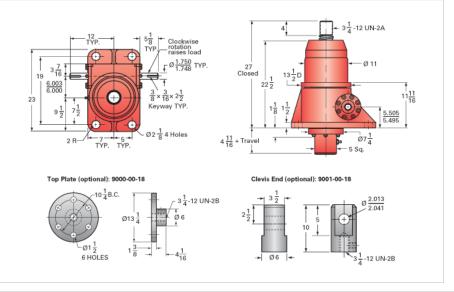

## ActionJac 75-BSJ-UK 32:1

Call 800-321-7800 or visit us online at www.nookindustries.com to configure and order your ActionJac 75-BSJ-UK 32:1 today!

| Details                                |                      |
|----------------------------------------|----------------------|
| Capacity [Ton]                         | 75                   |
| Gear Ratio                             | 32:1                 |
| Turns of Worm per Inch Travel          | 32                   |
| Torque to Raise 1 lb. [in-lb]          | 0.0123               |
| Lifting Screw Diameter [in]            | 4.00                 |
| Screw Lead [in]                        | 1.000                |
| Root Diameter [in]                     | 3.338                |
| BackDrive Holding Torque [ft-lb]       | 25                   |
| Tare Drag Torque [in-lb]               | 155                  |
| Performance Specifications             |                      |
| Maximum Allowable Input [hp]           | 9.00                 |
| Maximum Input Torque [in-lb]           | 1680                 |
| Maximum Worm Speed at Rated Load [rpm] | 307                  |
| Maximum Load at 1750 RPM [lb]          | 26352                |
| Starting Torque                        | 1.5 x Running Torque |
| Weight                                 |                      |
| Base 0 Travel [lb]                     | 650                  |
| Per Inch of Travel [lb]                | 5.00                 |
| Grease [lb]                            | 9.0                  |