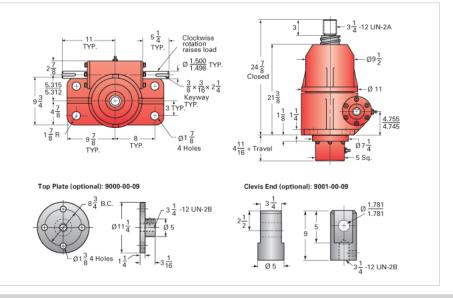

## ActionJac 50-BSJ-UK 10 2/3:1

Call 800-321-7800 or visit us online at www.nookindustries.com to configure and order your ActionJac 50-BSJ-UK 10 2/3:1 today!

| Details                                |                      |
|----------------------------------------|----------------------|
| Capacity [Ton]                         | 50                   |
| Gear Ratio                             | 10 2/3:1             |
| Turns of Worm per Inch Travel          | 10.66                |
| Torque to Raise 1 lb. [in-lb]          | 0.0281               |
| Lifting Screw Diameter [in]            | 4.00                 |
| Screw Lead [in]                        | 1.000                |
| Root Diameter [in]                     | 3.338                |
| BackDrive Holding Torque [ft-lb]       | 40                   |
| Tare Drag Torque [in-lb]               | 90                   |
| Performance Specifications             |                      |
| Maximum Allowable Input [hp]           | 16.00                |
| Maximum Input Torque [in-lb]           | 2560                 |
| Maximum Worm Speed at Rated Load [rpm] | 359                  |
| Maximum Load at 1750 RPM [lb]          | 20506                |
| Starting Torque                        | 1.5 x Running Torque |
| Weight                                 |                      |
| Base 0 Travel [lb]                     | 490                  |
| Per Inch of Travel [lb]                | 5.00                 |
| Grease [lb]                            | 5.0                  |
|                                        |                      |