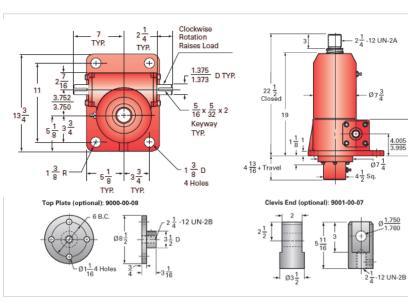

## ActionJac 30-BSJ-UK 10 2/3:1

Call 800-321-7800 or visit us online at www.nookindustries.com to configure and order your ActionJac 30-BSJ-UK 10 2/3:1 today!

| Details                                |                      |
|----------------------------------------|----------------------|
| Capacity [Ton]                         | 30                   |
| Gear Ratio                             | 10 2/3:1             |
| Turns of Worm per Inch Travel          | 16.16                |
| Torque to Raise 1 lb. [in-lb]          | 0.0178               |
| Lifting Screw Diameter [in]            | 3.00                 |
| Screw Lead [in]                        | 0.660                |
| Root Diameter [in]                     | 2.480                |
| BackDrive Holding Torque [ft-lb]       | 21                   |
| Tare Drag Torque [in-lb]               | 60                   |
| Performance Specifications             |                      |
| Maximum Allowable Input [hp]           | 11.00                |
| Maximum Input Torque [in-lb]           | 969                  |
| Maximum Worm Speed at Rated Load [rpm] | 649                  |
| Maximum Load at 1750 RPM [lb]          | 22250                |
| Starting Torque                        | 1.5 x Running Torque |
| Weight                                 |                      |
| Base 0 Travel [lb]                     | 220                  |
| Per Inch of Travel [lb]                | 2.40                 |
| Grease [lb]                            | 3.5                  |