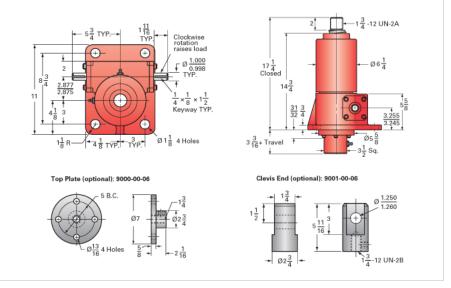

## ActionJac 20-BSJ-UK 8:1

Call 800-321-7800 or visit us online at www.nookindustries.com to configure and order your ActionJac 20-BSJ-UK 8:1 today!

| Details                                |                      |
|----------------------------------------|----------------------|
| Capacity [Ton]                         | 20                   |
| Gear Ratio                             | 8:1                  |
| Turns of Worm per Inch Travel          | 16                   |
| Torque to Raise 1 lb. [in-lb]          | 0.0173               |
| Lifting Screw Diameter [in]            | 2.25                 |
| Screw Lead [in]                        | 0.500                |
| Root Diameter [in]                     | 1.850                |
| BackDrive Holding Torque [ft-lb]       | 27                   |
| Tare Drag Torque [in-lb]               | 40                   |
| Performance Specifications             |                      |
| Maximum Allowable Input [hp]           | 7.50                 |
| Maximum Input Torque [in-lb]           | 626                  |
| Maximum Worm Speed at Rated Load [rpm] | 683                  |
| Maximum Load at 1750 RPM [lb]          | 15613                |
| Starting Torque                        | 1.5 x Running Torque |
| Weight                                 |                      |
| Base 0 Travel [lb]                     | 85                   |
| Per Inch of Travel [lb]                | 1.50                 |
| Grease [lb]                            | 2.2                  |
|                                        |                      |