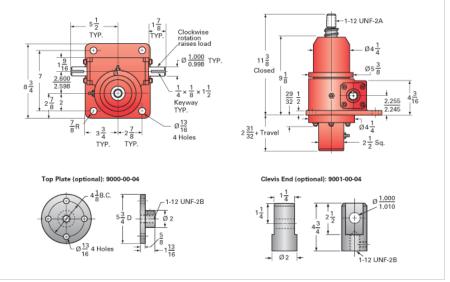

## ActionJac 10-BSJ-UK 8:1

Call 800-321-7800 or visit us online at www.nookindustries.com to configure and order your ActionJac 10-BSJ-UK 8:1 today!

| Details                                |                      |
|----------------------------------------|----------------------|
| Capacity [Ton]                         | 10                   |
| Gear Ratio                             | 8:1                  |
| Turns of Worm per Inch Travel          | 16.88                |
| Torque to Raise 1 lb. [in-lb]          | 0.0166               |
| Lifting Screw Diameter [in]            | 1.50                 |
| Screw Lead [in]                        | 0.473                |
| Root Diameter [in]                     | 1.140                |
| BackDrive Holding Torque [ft-lb]       | 13                   |
| Tare Drag Torque [in-lb]               | 20                   |
| Performance Specifications             |                      |
| Maximum Allowable Input [hp]           | 5.00                 |
| Maximum Input Torque [in-lb]           | 302                  |
| Maximum Worm Speed at Rated Load [rpm] | 949                  |
| Maximum Load at 1750 RPM [lb]          | 10847                |
| Starting Torque                        | 1.5 x Running Torque |
| Weight                                 |                      |
| Base 0 Travel [lb]                     | 50                   |
| Per Inch of Travel [lb]                | 0.80                 |
| Grease [lb]                            | 1.5                  |
|                                        |                      |