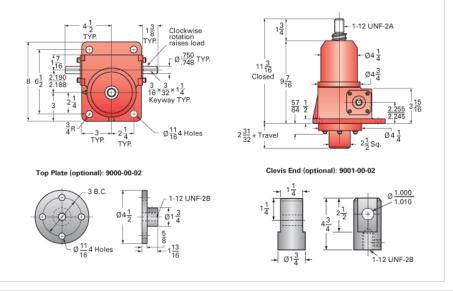

## ActionJac 5-BSJ-UK 24:1

Call 800-321-7800 or visit us online at www.nookindustries.com to configure and order your ActionJac 5-BSJ-UK 24:1 today!

| Details                                |                      |
|----------------------------------------|----------------------|
| Capacity [Ton]                         | 5                    |
| Gear Ratio                             | 24:1                 |
| Turns of Worm per Inch Travel          | 50.66                |
| Torque to Raise 1 lb. [in-lb]          | 0.0080               |
| Lifting Screw Diameter [in]            | 1.50                 |
| Screw Lead [in]                        | 0.473                |
| Root Diameter [in]                     | 1.140                |
| BackDrive Holding Torque [ft-lb]       | 5                    |
| Tare Drag Torque [in-lb]               | 10                   |
| Performance Specifications             |                      |
| Maximum Allowable Input [hp]           | 0.75                 |
| Maximum Input Torque [in-lb]           | 73                   |
| Maximum Worm Speed at Rated Load [rpm] | 590                  |
| Maximum Load at 1750 RPM [lb]          | 3376                 |
| Starting Torque                        | 1.5 x Running Torque |
| Weight                                 |                      |
| Base 0 Travel [lb]                     | 35                   |
| Per Inch of Travel [lb]                | 0.60                 |
| Grease [lb]                            | 1.0                  |