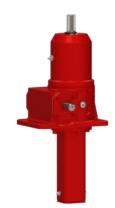

## ActionJac 5-BSJ-UK 24:1

Call 800-321-7800 or visit us online at www.nookindustries.com to configure and order your ActionJac 5-BSJ-UK 24:1 today!

| Details                                |                      |
|----------------------------------------|----------------------|
| Capacity [Ton]                         | 5                    |
| Gear Ratio                             | 24:1                 |
| Turns of Worm per Inch Travel          | 50.66                |
| Torque to Raise 1 lb. [in-lb]          | 0.0080               |
| Lifting Screw Diameter [in]            | 1.50                 |
| Screw Lead [in]                        | 0.473                |
| Root Diameter [in]                     | 1.140                |
| BackDrive Holding Torque [ft-lb]       | 5                    |
| Tare Drag Torque [in-lb]               | 10                   |
| Performance Specifications             |                      |
| Maximum Allowable Input [hp]           | 0.75                 |
| Maximum Input Torque [in-lb]           | 73                   |
| Maximum Worm Speed at Rated Load [rpm] | 590                  |
| Maximum Load at 1750 RPM [lb]          | 3376                 |
| Starting Torque                        | 1.5 x Running Torque |
| Weight                                 |                      |
| Base 0 Travel [lb]                     | 35                   |
| Per Inch of Travel [lb]                | 0.60                 |
| Grease [lb]                            | 1.0                  |