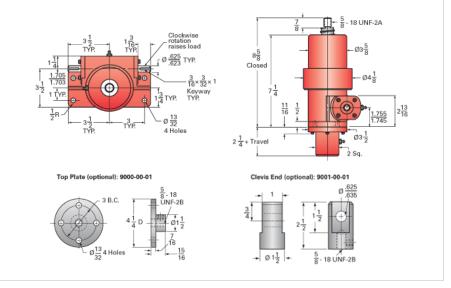

## ActionJac 3-BSJ-UK 24:1

Call 800-321-7800 or visit us online at www.nookindustries.com to configure and order your ActionJac 3-BSJ-UK 24:1 today!

| Details                                |                      |
|----------------------------------------|----------------------|
| Capacity [Ton]                         | 3                    |
| Gear Ratio                             | 24:1                 |
| Turns of Worm per Inch Travel          | 58.1                 |
| Torque to Raise 1 lb. [in-lb]          | 0.0077               |
| Lifting Screw Diameter [in]            | 1.17                 |
| Screw Lead [in]                        | 0.413                |
| Root Diameter [in]                     | 0.870                |
| BackDrive Holding Torque [ft-lb]       | 2                    |
| Tare Drag Torque [in-lb]               | 6                    |
| Performance Specifications             |                      |
| Maximum Allowable Input [hp]           | 0.50                 |
| Maximum Input Torque [in-lb]           | 42                   |
| Maximum Worm Speed at Rated Load [rpm] | 682                  |
| Maximum Load at 1750 RPM [lb]          | 2338                 |
| Starting Torque                        | 1.5 x Running Torque |
| Weight                                 |                      |
| Base 0 Travel [lb]                     | 18.5                 |
| Per Inch of Travel [lb]                | 0.60                 |
| Grease [lb]                            | 0.5                  |
|                                        |                      |