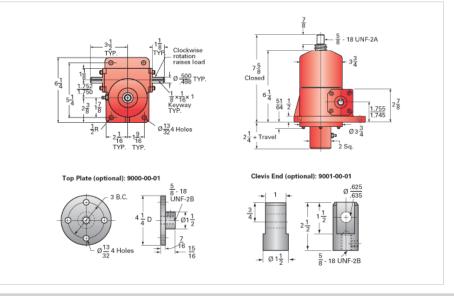

## ActionJac 2.5HL-BSJ-UK 24:1

Call 800-321-7800 or visit us online at www.nookindustries.com to configure and order your ActionJac 2.5HL-BSJ-UK 24:1 today!

| Details                                |                      |
|----------------------------------------|----------------------|
| Capacity [Ton]                         | 2.5                  |
| Gear Ratio                             | 24:1                 |
| Turns of Worm per Inch Travel          | 24                   |
| Torque to Raise 1 lb. [in-lb]          | 0.0187               |
| Lifting Screw Diameter [in]            | 1.00                 |
| Screw Lead [in]                        | 1.000                |
| Root Diameter [in]                     | 0.820                |
| BackDrive Holding Torque [ft-lb]       | 5                    |
| Tare Drag Torque [in-lb]               | 5                    |
| Performance Specifications             |                      |
| Maximum Allowable Input [hp]           | 0.50                 |
| Maximum Input Torque [in-lb]           | 85                   |
| Maximum Worm Speed at Rated Load [rpm] | 337                  |
| Maximum Load at 1750 RPM [lb]          | 964                  |
| Starting Torque                        | 1.5 x Running Torque |
| Weight                                 |                      |
| Base 0 Travel [lb]                     | 17                   |
| Per Inch of Travel [lb]                | 0.60                 |
| Grease [lb]                            | 0.5                  |
|                                        |                      |