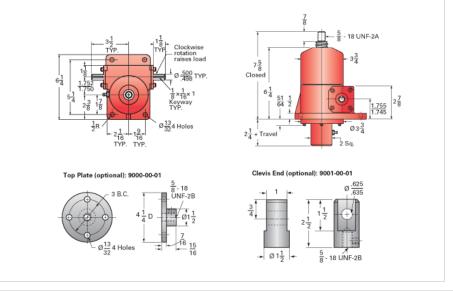

## ActionJac 2.5-BSJ-UK 24:1

Call 800-321-7800 or visit us online at www.nookindustries.com to configure and order your ActionJac 2.5-BSJ-UK 24:1 today!

| Details                                |                      |
|----------------------------------------|----------------------|
| Capacity [Ton]                         | 2.5                  |
| Gear Ratio                             | 24:1                 |
| Turns of Worm per Inch Travel          | 96                   |
| Torque to Raise 1 lb. [in-lb]          | 0.0046               |
| Lifting Screw Diameter [in]            | 1.00                 |
| Screw Lead [in]                        | 0.250                |
| Root Diameter [in]                     | 0.820                |
| BackDrive Holding Torque [ft-lb]       | 1.5                  |
| Tare Drag Torque [in-lb]               | 5                    |
| Performance Specifications             |                      |
| Maximum Allowable Input [hp]           | 0.50                 |
| Maximum Input Torque [in-lb]           | 21                   |
| Maximum Worm Speed at Rated Load [rpm] | 1370                 |
| Maximum Load at 1750 RPM [lb]          | 3914                 |
| Starting Torque                        | 1.5 x Running Torque |
| Weight                                 |                      |
| Base 0 Travel [lb]                     | 17                   |
| Per Inch of Travel [lb]                | 0.60                 |
| Grease [lb]                            | 0.5                  |
|                                        |                      |