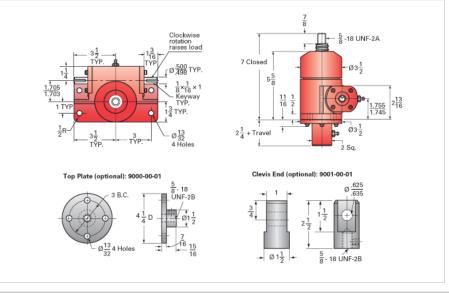

## ActionJac 2-BSJ-UK 6:1

Call 800-321-7800 or visit us online at www.nookindustries.com to configure and order your ActionJac 2-BSJ-UK 6:1 today!

| Details                                |                      |
|----------------------------------------|----------------------|
| Capacity [Ton]                         | 2                    |
| Gear Ratio                             | 6:1                  |
| Turns of Worm per Inch Travel          | 24                   |
| Torque to Raise 1 lb. [in-lb]          | 0.0110               |
| Lifting Screw Diameter [in]            | 1.00                 |
| Screw Lead [in]                        | 0.250                |
| Root Diameter [in]                     | 0.820                |
| BackDrive Holding Torque [ft-lb]       | 3                    |
| Tare Drag Torque [in-lb]               | 4                    |
| Performance Specifications             |                      |
| Maximum Allowable Input [hp]           | 2.00                 |
| Maximum Input Torque [in-lb]           | 40                   |
| Maximum Worm Speed at Rated Load [rpm] | 1636                 |
| Maximum Load at 1750 RPM [lb]          | 3740                 |
| Starting Torque                        | 1.5 x Running Torque |
| Weight                                 |                      |
| Base 0 Travel [lb]                     | 18                   |
| Per Inch of Travel [lb]                | 0.60                 |
| Grease [lb]                            | 0.5                  |