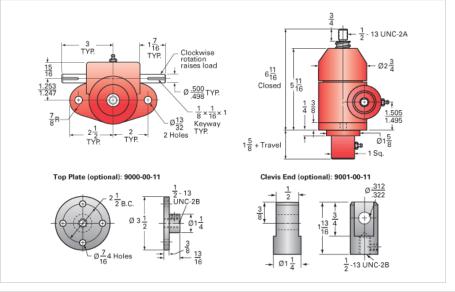

## ActionJac 1HL-BSJ-UK 5:1

Call 800-321-7800 or visit us online at www.nookindustries.com to configure and order your ActionJac 1HL-BSJ-UK 5:1 today!

| Details                                |                      |
|----------------------------------------|----------------------|
| Capacity [Ton]                         | 1                    |
| Gear Ratio                             | 5:1                  |
| Turns of Worm per Inch Travel          | 10                   |
| Torque to Raise 1 lb. [in-lb]          | 0.0265               |
| Lifting Screw Diameter [in]            | 0.75                 |
| Screw Lead [in]                        | 0.500                |
| Root Diameter [in]                     | 0.602                |
| BackDrive Holding Torque [ft-lb]       | 3.5                  |
| Tare Drag Torque [in-lb]               | 3                    |
| Performance Specifications             |                      |
| Maximum Allowable Input [hp]           | 0.50                 |
| Maximum Input Torque [in-lb]           | 48.2                 |
| Maximum Worm Speed at Rated Load [rpm] | 595                  |
| Maximum Load at 1750 RPM [lb]          | 680                  |
| Starting Torque                        | 1.5 x Running Torque |
| Weight                                 |                      |
| Base 0 Travel [lb]                     | 8                    |
| Per Inch of Travel [lb]                | 0.04                 |
| Grease [lb]                            | 0.5                  |
|                                        |                      |