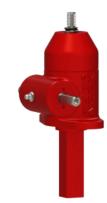

## ActionJac 1HL-BSJ-UK 5:1

Call 800-321-7800 or visit us online at www.nookindustries.com to configure and order your ActionJac 1HL-BSJ-UK 5:1 today!

| Details                                |                      |
|----------------------------------------|----------------------|
| Capacity [Ton]                         | 1                    |
| Gear Ratio                             | 5:1                  |
| Turns of Worm per Inch Travel          | 10                   |
| Torque to Raise 1 lb. [in-lb]          | 0.0265               |
| Lifting Screw Diameter [in]            | 0.75                 |
| Screw Lead [in]                        | 0.500                |
| Root Diameter [in]                     | 0.602                |
| BackDrive Holding Torque [ft-lb]       | 3.5                  |
| Tare Drag Torque [in-lb]               | 3                    |
| Performance Specifications             |                      |
| Maximum Allowable Input [hp]           | 0.50                 |
| Maximum Input Torque [in-lb]           | 48.2                 |
| Maximum Worm Speed at Rated Load [rpm] | 595                  |
| Maximum Load at 1750 RPM [lb]          | 680                  |
| Starting Torque                        | 1.5 x Running Torque |
| Weight                                 |                      |
| Base 0 Travel [lb]                     | 8                    |
| Per Inch of Travel [lb]                | 0.04                 |
| Grease [lb]                            | 0.5                  |
|                                        |                      |