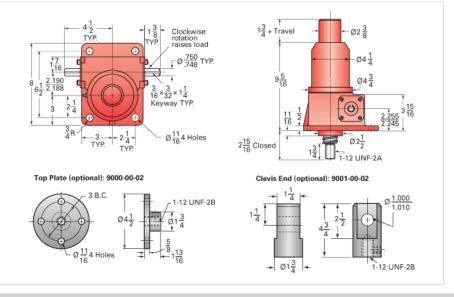

## ActionJac 5-BSJ-I 24:1

Call 800-321-7800 or visit us online at www.nookindustries.com to configure and order your ActionJac 5-BSJ-I 24:1 today!

| Details                                |                      |
|----------------------------------------|----------------------|
| Capacity [Ton]                         | 5                    |
| Gear Ratio                             | 24:1                 |
| Turns of Worm per Inch Travel          | 50.66                |
| Torque to Raise 1 lb. [in-lb]          | 0.0073               |
| Lifting Screw Diameter [in]            | 1.50                 |
| Screw Lead [in]                        | 0.473                |
| Root Diameter [in]                     | 1.140                |
| BackDrive Holding Torque [ft-lb]       | 5.0                  |
| Tare Drag Torque [in-lb]               | 10                   |
| Performance Specifications             |                      |
| Maximum Allowable Input [hp]           | 0.75                 |
| Maximum Input Torque [in-lb]           | 73                   |
| Maximum Worm Speed at Rated Load [rpm] | 647                  |
| Maximum Load at 1750 RPM [lb]          | 3700                 |
| Starting Torque                        | 1.5 x Running Torque |
| Weight                                 |                      |
| Base 0 Travel [lb]                     | 35                   |
| Per Inch of Travel [lb]                | 0.60                 |
| Grease [lb]                            | 1.0                  |
|                                        |                      |