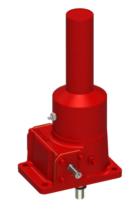

## ActionJac 2.5-BSJ-I 6:1

Call 800-321-7800 or visit us online at www.nookindustries.com to configure and order your ActionJac 2.5-BSJ-I 6:1 today!

| Details                                |                      |
|----------------------------------------|----------------------|
| Capacity [Ton]                         | 2.5                  |
| Gear Ratio                             | 6:1                  |
| Turns of Worm per Inch Travel          | 24                   |
| Torque to Raise 1 lb. [in-lb]          | 0.0102               |
| Lifting Screw Diameter [in]            | 1.00                 |
| Screw Lead [in]                        | 0.250                |
| Root Diameter [in]                     | 0.820                |
| BackDrive Holding Torque [ft-lb]       | 4.0                  |
| Tare Drag Torque [in-lb]               | 5                    |
| Performance Specifications             |                      |
| Maximum Allowable Input [hp]           | 2.00                 |
| Maximum Input Torque [in-lb]           | 51                   |
| Maximum Worm Speed at Rated Load [rpm] | 1800                 |
| Maximum Load at 1750 RPM [lb]          | 5000                 |
| Starting Torque                        | 1.5 x Running Torque |
| Weight                                 |                      |
| Base 0 Travel [lb]                     | 17                   |
| Per Inch of Travel [lb]                | 0.60                 |
| Grease [lb]                            | 0.5                  |
|                                        |                      |