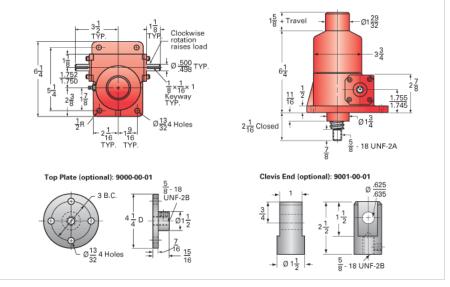

## ActionJac 2.5-BSJ-I 6:1

Call 800-321-7800 or visit us online at www.nookindustries.com to configure and order your ActionJac 2.5-BSJ-I 6:1 today!

| Details                                |                      |
|----------------------------------------|----------------------|
| Capacity [Ton]                         | 2.5                  |
| Gear Ratio                             | 6:1                  |
| Turns of Worm per Inch Travel          | 24                   |
| Torque to Raise 1 lb. [in-lb]          | 0.0102               |
| Lifting Screw Diameter [in]            | 1.00                 |
| Screw Lead [in]                        | 0.250                |
| Root Diameter [in]                     | 0.820                |
| BackDrive Holding Torque [ft-lb]       | 4.0                  |
| Tare Drag Torque [in-lb]               | 5                    |
| Performance Specifications             |                      |
| Maximum Allowable Input [hp]           | 2.00                 |
| Maximum Input Torque [in-lb]           | 51                   |
| Maximum Worm Speed at Rated Load [rpm] | 1800                 |
| Maximum Load at 1750 RPM [lb]          | 5000                 |
| Starting Torque                        | 1.5 x Running Torque |
| Weight                                 |                      |
| Base 0 Travel [lb]                     | 17                   |
| Per Inch of Travel [lb]                | 0.60                 |
| Grease [lb]                            | 0.5                  |
|                                        |                      |