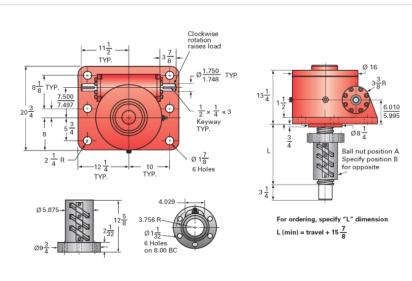

## ActionJac 100-BSJ-IR 32:1

Call 800-321-7800 or visit us online at www.nookindustries.com to configure and order your ActionJac 100-BSJ-IR 32:1 today!

| Details                                |                      |
|----------------------------------------|----------------------|
| Capacity [Ton]                         | 100                  |
| Gear Ratio                             | 32:1                 |
| Turns of Worm per Inch Travel          | 32                   |
| Torque to Raise 1 lb. [in-lb]          | 0.0138               |
| Lifting Screw Diameter [in]            | 4.00                 |
| Screw Lead [in]                        | 1.000                |
| Root Diameter [in]                     | 3.338                |
| BackDrive Holding Torque [ft-lb]       | 35.0                 |
| Tare Drag Torque [in-lb]               | 205                  |
| Performance Specifications             |                      |
| Maximum Allowable Input [hp]           | 12.50                |
| Maximum Input Torque [in-lb]           | 2760                 |
| Maximum Worm Speed at Rated Load [rpm] | 285                  |
| Maximum Load at 1750 RPM [lb]          | 32621                |
| Starting Torque                        | 1.5 x Running Torque |
| Weight                                 |                      |
| Base 0 Travel [lb]                     | 1100                 |
| Per Inch of Travel [lb]                | 5.00                 |
| Grease [lb]                            | 16.0                 |