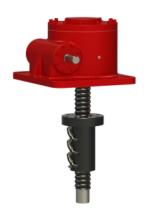

## ActionJac 100-BSJ-IR 32:1

Call 800-321-7800 or visit us online at www.nookindustries.com to configure and order your ActionJac 100-BSJ-IR 32:1 today!

| Details                                |                      |
|----------------------------------------|----------------------|
| Capacity [Ton]                         | 100                  |
| Gear Ratio                             | 32:1                 |
| Turns of Worm per Inch Travel          | 32                   |
| Torque to Raise 1 lb. [in-lb]          | 0.0138               |
| Lifting Screw Diameter [in]            | 4.00                 |
| Screw Lead [in]                        | 1.000                |
| Root Diameter [in]                     | 3.338                |
| BackDrive Holding Torque [ft-lb]       | 35.0                 |
| Tare Drag Torque [in-lb]               | 205                  |
| Performance Specifications             |                      |
| Maximum Allowable Input [hp]           | 12.50                |
| Maximum Input Torque [in-lb]           | 2760                 |
| Maximum Worm Speed at Rated Load [rpm] | 285                  |
| Maximum Load at 1750 RPM [lb]          | 32621                |
| Starting Torque                        | 1.5 x Running Torque |
| Weight                                 |                      |
| Base 0 Travel [lb]                     | 1100                 |
| Per Inch of Travel [lb]                | 5.00                 |
| Grease [lb]                            | 16.0                 |