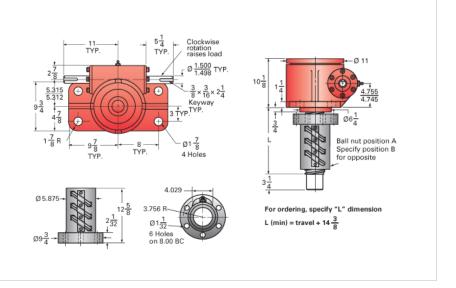

## ActionJac 50-BSJ-IR 10 2/3:1

Call 800-321-7800 or visit us online at www.nookindustries.com to configure and order your ActionJac 50-BSJ-IR 10 2/3:1 today!

| Details                                |                      |
|----------------------------------------|----------------------|
| Capacity [Ton]                         | 50                   |
| Gear Ratio                             | 10 2/3:1             |
| Turns of Worm per Inch Travel          | 10.66                |
| Torque to Raise 1 lb. [in-lb]          | 0.0256               |
| Lifting Screw Diameter [in]            | 4.00                 |
| Screw Lead [in]                        | 1.000                |
| Root Diameter [in]                     | 3.338                |
| BackDrive Holding Torque [ft-lb]       | 40.0                 |
| Tare Drag Torque [in-lb]               | 90                   |
| Performance Specifications             |                      |
| Maximum Allowable Input [hp]           | 16.00                |
| Maximum Input Torque [in-lb]           | 2560                 |
| Maximum Worm Speed at Rated Load [rpm] | 394                  |
| Maximum Load at 1750 RPM [lb]          | 22509                |
| Starting Torque                        | 1.5 x Running Torque |
| Weight                                 |                      |
| Base 0 Travel [lb]                     | 490                  |
| Per Inch of Travel [lb]                | 5.00                 |
| Grease [lb]                            | 5.0                  |
|                                        |                      |