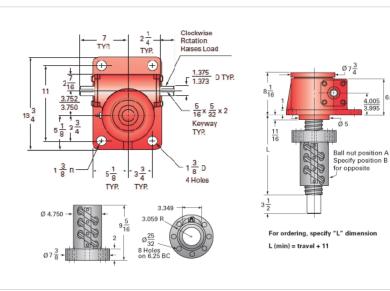

## ActionJac 30-BSJ-IR 32:1

Call 800-321-7800 or visit us online at www.nookindustries.com to configure and order your ActionJac 30-BSJ-IR 32:1 today!

| Details                                |                      |
|----------------------------------------|----------------------|
| Capacity [Ton]                         | 30                   |
| Gear Ratio                             | 32:1                 |
| Turns of Worm per Inch Travel          | 48.48                |
| Torque to Raise 1 lb. [in-lb]          | 0.0084               |
| Lifting Screw Diameter [in]            | 3.00                 |
| Screw Lead [in]                        | 0.660                |
| Root Diameter [in]                     | 2.480                |
| BackDrive Holding Torque [ft-lb]       | 5.0                  |
| Tare Drag Torque [in-lb]               | 60                   |
| Performance Specifications             |                      |
| Maximum Allowable Input [hp]           | 3.50                 |
| Maximum Input Torque [in-lb]           | 503                  |
| Maximum Worm Speed at Rated Load [rpm] | 438                  |
| Maximum Load at 1750 RPM [lb]          | 15006                |
| Starting Torque                        | 1.5 x Running Torque |
| Weight                                 |                      |
| Base 0 Travel [lb]                     | 220                  |
| Per Inch of Travel [lb]                | 2.40                 |
| Grease [lb]                            | 3.5                  |
|                                        |                      |