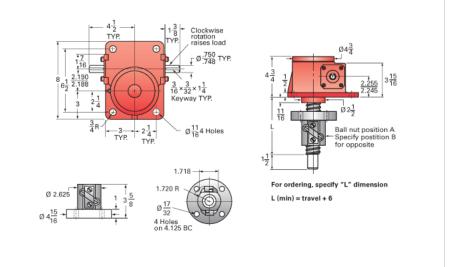

## ActionJac 5HL-BSJ-IR 24:1

Call 800-321-7800 or visit us online at www.nookindustries.com to configure and order your ActionJac 5HL-BSJ-IR 24:1 today!

| Details                                |                      |
|----------------------------------------|----------------------|
| Capacity [Ton]                         | 5                    |
| Gear Ratio                             | 24:1                 |
| Turns of Worm per Inch Travel          | 24                   |
| Torque to Raise 1 lb. [in-lb]          | 0.0153               |
| Lifting Screw Diameter [in]            | 1.50                 |
| Screw Lead [in]                        | 1.000                |
| Root Diameter [in]                     | 1.140                |
| BackDrive Holding Torque [ft-lb]       | 10.0                 |
| Tare Drag Torque [in-lb]               | 10                   |
| Performance Specifications             |                      |
| Maximum Allowable Input [hp]           | 0.75                 |
| Maximum Input Torque [in-lb]           | 153                  |
| Maximum Worm Speed at Rated Load [rpm] | 308                  |
| Maximum Load at 1750 RPM [lb]          | 1765                 |
| Starting Torque                        | 1.5 x Running Torque |
| Weight                                 |                      |
| Base 0 Travel [lb]                     | 35                   |
| Per Inch of Travel [lb]                | 0.60                 |
| Grease [lb]                            | 1.0                  |
|                                        |                      |