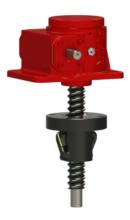

## ActionJac 5HL-BSJ-IR 24:1

Call 800-321-7800 or visit us online at www.nookindustries.com to configure and order your ActionJac 5HL-BSJ-IR 24:1 today!

| Details                                |                      |
|----------------------------------------|----------------------|
| Capacity [Ton]                         | 5                    |
| Gear Ratio                             | 24:1                 |
| Turns of Worm per Inch Travel          | 24                   |
| Torque to Raise 1 lb. [in-lb]          | 0.0153               |
| Lifting Screw Diameter [in]            | 1.50                 |
| Screw Lead [in]                        | 1.000                |
| Root Diameter [in]                     | 1.140                |
| BackDrive Holding Torque [ft-lb]       | 10.0                 |
| Tare Drag Torque [in-lb]               | 10                   |
| Performance Specifications             |                      |
| Maximum Allowable Input [hp]           | 0.75                 |
| Maximum Input Torque [in-lb]           | 153                  |
| Maximum Worm Speed at Rated Load [rpm] | 308                  |
| Maximum Load at 1750 RPM [lb]          | 1765                 |
| Starting Torque                        | 1.5 x Running Torque |
| Weight                                 |                      |
| Base 0 Travel [lb]                     | 35                   |
| Per Inch of Travel [lb]                | 0.60                 |
| Grease [lb]                            | 1.0                  |
|                                        |                      |