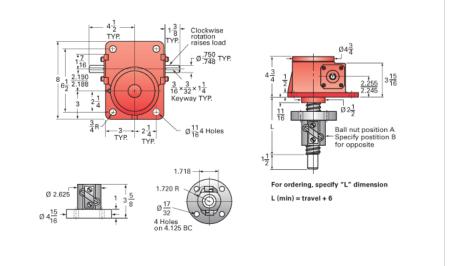

## ActionJac 5HL-BSJ-IR 6:1

Call 800-321-7800 or visit us online at www.nookindustries.com to configure and order your ActionJac 5HL-BSJ-IR 6:1 today!

Details

| Details                                |                      |
|----------------------------------------|----------------------|
| Capacity [Ton]                         | 5                    |
| Gear Ratio                             | 6:1                  |
| Turns of Worm per Inch Travel          | 6                    |
| Torque to Raise 1 lb. [in-lb]          | 0.0387               |
| Lifting Screw Diameter [in]            | 1.50                 |
| Screw Lead [in]                        | 1.000                |
| Root Diameter [in]                     | 1.140                |
| BackDrive Holding Torque [ft-lb]       | 30.0                 |
| Tare Drag Torque [in-lb]               | 10                   |
| Performance Specifications             |                      |
| Maximum Allowable Input [hp]           | 3.00                 |
| Maximum Input Torque [in-lb]           | 387                  |
| Maximum Worm Speed at Rated Load [rpm] | 488                  |
| Maximum Load at 1750 RPM [lb]          | 2792                 |
| Starting Torque                        | 1.5 x Running Torque |
| Weight                                 |                      |
| Base 0 Travel [lb]                     | 35                   |
| Per Inch of Travel [lb]                | 0.60                 |
| Grease [lb]                            | 1.0                  |
|                                        |                      |