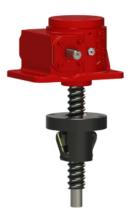

## ActionJac 5HL-BSJ-IR 6:1

Call 800-321-7800 or visit us online at www.nookindustries.com to configure and order your ActionJac 5HL-BSJ-IR 6:1 today!

Details

| Details                                |                      |
|----------------------------------------|----------------------|
| Capacity [Ton]                         | 5                    |
| Gear Ratio                             | 6:1                  |
| Turns of Worm per Inch Travel          | 6                    |
| Torque to Raise 1 lb. [in-lb]          | 0.0387               |
| Lifting Screw Diameter [in]            | 1.50                 |
| Screw Lead [in]                        | 1.000                |
| Root Diameter [in]                     | 1.140                |
| BackDrive Holding Torque [ft-lb]       | 30.0                 |
| Tare Drag Torque [in-lb]               | 10                   |
| Performance Specifications             |                      |
| Maximum Allowable Input [hp]           | 3.00                 |
| Maximum Input Torque [in-lb]           | 387                  |
| Maximum Worm Speed at Rated Load [rpm] | 488                  |
| Maximum Load at 1750 RPM [lb]          | 2792                 |
| Starting Torque                        | 1.5 x Running Torque |
| Weight                                 |                      |
| Base 0 Travel [lb]                     | 35                   |
| Per Inch of Travel [lb]                | 0.60                 |
| Grease [lb]                            | 1.0                  |
|                                        |                      |