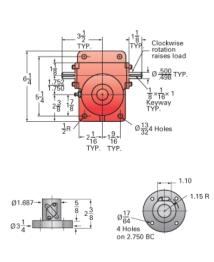

## ActionJac 2.5-BSJ-IR 6:1

Call 800-321-7800 or visit us online at www.nookindustries.com to configure and order your ActionJac 2.5-BSJ-IR 6:1 today!

L (min) = travel + 4 $\frac{1}{16}$ 

| Details                                |                      |
|----------------------------------------|----------------------|
| Capacity [Ton]                         | 2.5                  |
| Gear Ratio                             | 6:1                  |
| Turns of Worm per Inch Travel          | 24                   |
| Torque to Raise 1 lb. [in-lb]          | 0.0102               |
| Lifting Screw Diameter [in]            | 1.00                 |
| Screw Lead [in]                        | 0.250                |
| Root Diameter [in]                     | 0.820                |
| BackDrive Holding Torque [ft-lb]       | 4.0                  |
| Tare Drag Torque [in-lb]               | 5                    |
| Performance Specifications             |                      |
| Maximum Allowable Input [hp]           | 2.00                 |
| Maximum Input Torque [in-lb]           | 51                   |
| Maximum Worm Speed at Rated Load [rpm] | 1800                 |
| Maximum Load at 1750 RPM [lb]          | 5000                 |
| Starting Torque                        | 1.5 x Running Torque |
| Weight                                 |                      |
| Base 0 Travel [lb]                     | 17                   |
| Per Inch of Travel [lb]                | 0.60                 |
| Grease [lb]                            | 0.5                  |