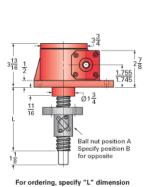

## ActionJac 2.5-BSJ-IR 6:1

Call 800-321-7800 or visit us online at www.nookindustries.com to configure and order your ActionJac 2.5-BSJ-IR 6:1 today!

L (min) = travel + 4 $\frac{1}{16}$ 

| Details                                |                      |
|----------------------------------------|----------------------|
| Capacity [Ton]                         | 2.5                  |
| Gear Ratio                             | 6:1                  |
| Turns of Worm per Inch Travel          | 24                   |
| Torque to Raise 1 lb. [in-lb]          | 0.0102               |
| Lifting Screw Diameter [in]            | 1.00                 |
| Screw Lead [in]                        | 0.250                |
| Root Diameter [in]                     | 0.820                |
| BackDrive Holding Torque [ft-lb]       | 4.0                  |
| Tare Drag Torque [in-lb]               | 5                    |
| Performance Specifications             |                      |
| Maximum Allowable Input [hp]           | 2.00                 |
| Maximum Input Torque [in-lb]           | 51                   |
| Maximum Worm Speed at Rated Load [rpm] | 1800                 |
| Maximum Load at 1750 RPM [lb]          | 5000                 |
| Starting Torque                        | 1.5 x Running Torque |
| Weight                                 |                      |
| Base 0 Travel [lb]                     | 17                   |
| Per Inch of Travel [lb]                | 0.60                 |
| Grease [lb]                            | 0.5                  |