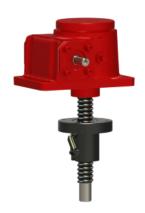

## ActionJac 2.5-BSJ-IR 6:1

Call 800-321-7800 or visit us online at www.nookindustries.com to configure and order your ActionJac 2.5-BSJ-IR 6:1 today!

L (min) = travel + 4 $\frac{1}{16}$ 

| Details                                |                      |
|----------------------------------------|----------------------|
| Capacity [Ton]                         | 2.5                  |
| Gear Ratio                             | 6:1                  |
| Turns of Worm per Inch Travel          | 24                   |
| Torque to Raise 1 lb. [in-lb]          | 0.0102               |
| Lifting Screw Diameter [in]            | 1.00                 |
| Screw Lead [in]                        | 0.250                |
| Root Diameter [in]                     | 0.820                |
| BackDrive Holding Torque [ft-lb]       | 4.0                  |
| Tare Drag Torque [in-lb]               | 5                    |
| Performance Specifications             |                      |
| Maximum Allowable Input [hp]           | 2.00                 |
| Maximum Input Torque [in-lb]           | 51                   |
| Maximum Worm Speed at Rated Load [rpm] | 1800                 |
| Maximum Load at 1750 RPM [lb]          | 5000                 |
| Starting Torque                        | 1.5 x Running Torque |
| Weight                                 |                      |
| Base 0 Travel [lb]                     | 17                   |
| Per Inch of Travel [lb]                | 0.60                 |
| Grease [lb]                            | 0.5                  |