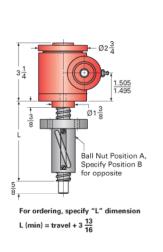

## ActionJac 1HL-BSJ-IR 5:1

Call 800-321-7800 or visit us online at www.nookindustries.com to configure and order your ActionJac 1HL-BSJ-IR 5:1 today!

| Details                                |                      |
|----------------------------------------|----------------------|
| Capacity [Ton]                         | 1                    |
| Gear Ratio                             | 5:1                  |
| Turns of Worm per Inch Travel          | 10                   |
| Torque to Raise 1 lb. [in-lb]          | 0.0241               |
| Lifting Screw Diameter [in]            | 0.75                 |
| Screw Lead [in]                        | 0.500                |
| Root Diameter [in]                     | 0.602                |
| BackDrive Holding Torque [ft-lb]       | 3.5                  |
| Tare Drag Torque [in-lb]               | 3                    |
| Performance Specifications             |                      |
| Maximum Allowable Input [hp]           | 0.50                 |
| Maximum Input Torque [in-lb]           | 48.2                 |
| Maximum Worm Speed at Rated Load [rpm] | 654                  |
| Maximum Load at 1750 RPM [lb]          | 747                  |
| Starting Torque                        | 1.5 x Running Torque |
| Weight                                 |                      |
| Base 0 Travel [lb]                     | 8                    |
| Per Inch of Travel [lb]                | 0.04                 |
| Grease [lb]                            | 0.5                  |