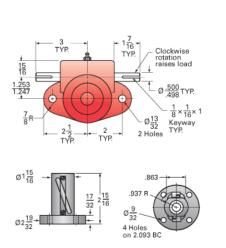

## ActionJac 1HL-BSJ-IR 5:1

Call 800-321-7800 or visit us online at www.nookindustries.com to configure and order your ActionJac 1HL-BSJ-IR 5:1 today!

| Details                                |                      |
|----------------------------------------|----------------------|
| Capacity [Ton]                         | 1                    |
| Gear Ratio                             | 5:1                  |
| Turns of Worm per Inch Travel          | 10                   |
| Torque to Raise 1 lb. [in-lb]          | 0.0241               |
| Lifting Screw Diameter [in]            | 0.75                 |
| Screw Lead [in]                        | 0.500                |
| Root Diameter [in]                     | 0.602                |
| BackDrive Holding Torque [ft-lb]       | 3.5                  |
| Tare Drag Torque [in-lb]               | 3                    |
| Performance Specifications             |                      |
| Maximum Allowable Input [hp]           | 0.50                 |
| Maximum Input Torque [in-lb]           | 48.2                 |
| Maximum Worm Speed at Rated Load [rpm] | 654                  |
| Maximum Load at 1750 RPM [lb]          | 747                  |
| Starting Torque                        | 1.5 x Running Torque |
| Weight                                 |                      |
| Base 0 Travel [lb]                     | 8                    |
| Per Inch of Travel [lb]                | 0.04                 |
| Grease [lb]                            | 0.5                  |