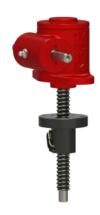

## ActionJac 1-BSJ-IR 5:1

Call 800-321-7800 or visit us online at www.nookindustries.com to configure and order your ActionJac 1-BSJ-IR 5:1 today!

| Details                                |                      |
|----------------------------------------|----------------------|
| Capacity [Ton]                         | 1                    |
| Gear Ratio                             | 5:1                  |
| Turns of Worm per Inch Travel          | 25                   |
| Torque to Raise 1 lb. [in-lb]          | 0.0095               |
| Lifting Screw Diameter [in]            | 0.75                 |
| Screw Lead [in]                        | 0.200                |
| Root Diameter [in]                     | 0.602                |
| BackDrive Holding Torque [ft-lb]       | 1.5                  |
| Tare Drag Torque [in-lb]               | 3                    |
| Performance Specifications             |                      |
| Maximum Allowable Input [hp]           | 0.50                 |
| Maximum Input Torque [in-lb]           | 19                   |
| Maximum Worm Speed at Rated Load [rpm] | 1660                 |
| Maximum Load at 1750 RPM [lb]          | 1895                 |
| Starting Torque                        | 1.5 x Running Torque |
| Weight                                 |                      |
| Base 0 Travel [lb]                     | 8                    |
| Per Inch of Travel [lb]                | 0.04                 |
| Grease [lb]                            | 0.5                  |