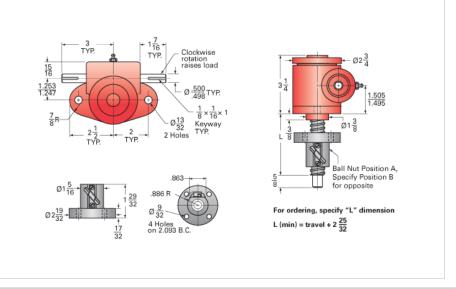

## ActionJac 1-BSJ-IR 5:1

Call 800-321-7800 or visit us online at www.nookindustries.com to configure and order your ActionJac 1-BSJ-IR 5:1 today!

| Details                                |                      |
|----------------------------------------|----------------------|
| Capacity [Ton]                         | 1                    |
| Gear Ratio                             | 5:1                  |
| Turns of Worm per Inch Travel          | 25                   |
| Torque to Raise 1 lb. [in-lb]          | 0.0095               |
| Lifting Screw Diameter [in]            | 0.75                 |
| Screw Lead [in]                        | 0.200                |
| Root Diameter [in]                     | 0.602                |
| BackDrive Holding Torque [ft-lb]       | 1.5                  |
| Tare Drag Torque [in-lb]               | 3                    |
| Performance Specifications             |                      |
| Maximum Allowable Input [hp]           | 0.50                 |
| Maximum Input Torque [in-lb]           | 19                   |
| Maximum Worm Speed at Rated Load [rpm] | 1660                 |
| Maximum Load at 1750 RPM [lb]          | 1895                 |
| Starting Torque                        | 1.5 x Running Torque |
| Weight                                 |                      |
| Base 0 Travel [lb]                     | 8                    |
| Per Inch of Travel [lb]                | 0.04                 |
| Grease [lb]                            | 0.5                  |