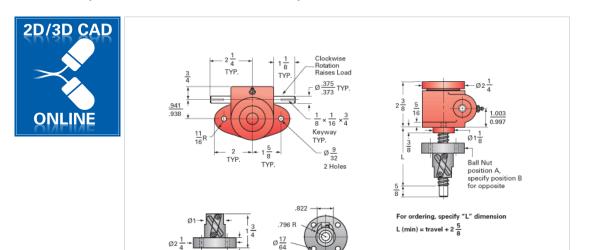

## ActionJac 0.5-BSJ-IR 5:1

Call 800-321-7800 or visit us online at www.nookindustries.com to configure and order your ActionJac 0.5-BSJ-IR 5:1 today!

4 Holes on 1.750 BC

| Details                                |                      |
|----------------------------------------|----------------------|
| Capacity [Ton]                         | 0.5                  |
| Gear Ratio                             | 5:1                  |
| Turns of Worm per Inch Travel          | 25                   |
| Torque to Raise 1 lb. [in-lb]          | 0.0095               |
| Lifting Screw Diameter [in]            | 0.63                 |
| Screw Lead [in]                        | 0.200                |
| Root Diameter [in]                     | 0.500                |
| BackDrive Holding Torque [ft-lb]       | 1.0                  |
| Tare Drag Torque [in-lb]               | 1.0                  |
|                                        | 1                    |
| Performance Specifications             | 0.00                 |
| Maximum Allowable Input [hp]           | 0.33                 |
| Maximum Input Torque [in-lb]           | 9.5                  |
| Maximum Worm Speed at Rated Load [rpm] | 1800                 |
| Maximum Load at 1750 RPM [lb]          | 1000                 |
| Starting Torque                        | 1.5 x Running Torque |
| Weight                                 |                      |
| Base 0 Travel [lb]                     | 3                    |
| Per Inch of Travel [lb]                | 0.03                 |
| Grease [lb]                            | 0.6                  |
|                                        |                      |