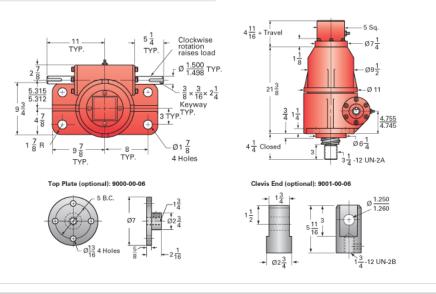

## ActionJac 50-BSJ-IK 32:1

Call 800-321-7800 or visit us online at www.nookindustries.com to configure and order your ActionJac 50-BSJ-IK 32:1 today!

| Details                                |                      |
|----------------------------------------|----------------------|
| Capacity [Ton]                         | 50                   |
| Gear Ratio                             | 32:1                 |
| Turns of Worm per Inch Travel          | 32                   |
| Torque to Raise 1 lb. [in-lb]          | 0.0152               |
| Lifting Screw Diameter [in]            | 4.00                 |
| Screw Lead [in]                        | 1.000                |
| Root Diameter [in]                     | 3.338                |
| BackDrive Holding Torque [ft-lb]       | 10.0                 |
| Tare Drag Torque [in-lb]               | 90                   |
| Performance Specifications             |                      |
| Maximum Allowable Input [hp]           | 5.00                 |
| Maximum Input Torque [in-lb]           | 1390                 |
| Maximum Worm Speed at Rated Load [rpm] | 207                  |
| Maximum Load at 1750 RPM [lb]          | 11847                |
| Starting Torque                        | 1.5 x Running Torque |
| Weight                                 |                      |
| Base 0 Travel [lb]                     | 490                  |
| Per Inch of Travel [lb]                | 5.00                 |
| Grease [lb]                            | 5.0                  |