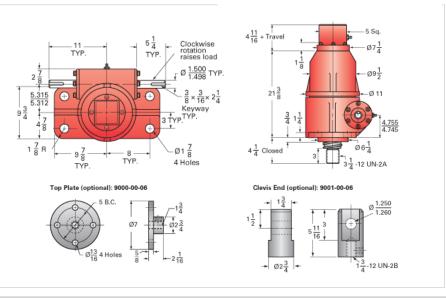

## ActionJac 50-BSJ-IK 10 2/3:1

Call 800-321-7800 or visit us online at www.nookindustries.com to configure and order your ActionJac 50-BSJ-IK 10 2/3:1 today!

| Details                                |                      |
|----------------------------------------|----------------------|
| Capacity [Ton]                         | 50                   |
| Gear Ratio                             | 10 2/3:1             |
| Turns of Worm per Inch Travel          | 10.66                |
| Torque to Raise 1 lb. [in-lb]          | 0.0281               |
| Lifting Screw Diameter [in]            | 4.00                 |
| Screw Lead [in]                        | 1.000                |
| Root Diameter [in]                     | 3.338                |
| BackDrive Holding Torque [ft-lb]       | 40.0                 |
| Tare Drag Torque [in-lb]               | 90                   |
| Performance Specifications             |                      |
| Maximum Allowable Input [hp]           | 16.00                |
| Maximum Input Torque [in-lb]           | 2560                 |
| Maximum Worm Speed at Rated Load [rpm] | 359                  |
| Maximum Load at 1750 RPM [lb]          | 20506                |
| Starting Torque                        | 1.5 x Running Torque |
| Weight                                 |                      |
| Base 0 Travel [lb]                     | 490                  |
| Per Inch of Travel [lb]                | 5.00                 |
| Grease [lb]                            | 5.0                  |
|                                        |                      |