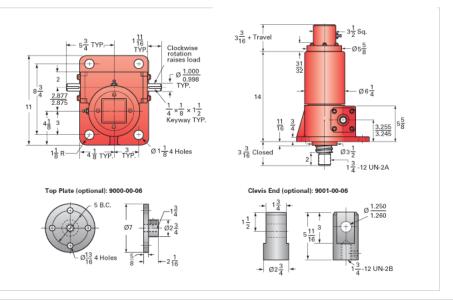

## ActionJac 20HL-BSJ-IK 8:1

Call 800-321-7800 or visit us online at www.nookindustries.com to configure and order your ActionJac 20HL-BSJ-IK 8:1 today!

| Capacity [Ton]  20    Gear Ratio  8:1    Turns of Worm per Inch Travel  8    Torque to Raise 1 lb. [in-lb]  0.0344    Lifting Screw Diameter [in]  2.25    Screw Lead [in]  1.000    Root Diameter [in]  1.850    BackDrive Holding Torque [ft-lb]  54.0    Tare Drag Torque [in-lb]  40    Performance Specifications    Maximum Allowable Input [hp]  7.50    Maximum Norm Speed at Rated Load [rpm]  343    Maximum Worm Speed at Rated Load [rpm]  343    Maximum Load at 1750 RPM [lb]  7840    Starting Torque  1.5 x Running Torque    Weight  85    Per Inch of Travel [lb]  85    Per Inch of Travel [lb]  1.50    Grease [lb]  2.2 | Details                                |                      |
|----------------------------------------------------------------------------------------------------------------------------------------------------------------------------------------------------------------------------------------------------------------------------------------------------------------------------------------------------------------------------------------------------------------------------------------------------------------------------------------------------------------------------------------------------------------------------------------------------------------------------------------------|----------------------------------------|----------------------|
| Turns of Worm per Inch Travel  8    Torque to Raise 1 lb. [in-lb]  0.0344    Lifting Screw Diameter [in]  2.25    Screw Lead [in]  1.000    Root Diameter [in]  1.850    BackDrive Holding Torque [ft-lb]  54.0    Tare Drag Torque [in-lb]  40    Performance Specifications    Maximum Allowable Input [hp]  7.50    Maximum Input Torque [in-lb]  1253    Maximum Worm Speed at Rated Load [rpm]  343    Maximum Load at 1750 RPM [lb]  7840    Starting Torque  1.5 x Running Torque    Weight  85    Per Inch of Travel [lb]  85    Per Inch of Travel [lb]  1.50                                                                       | Capacity [Ton]                         | 20                   |
| Torque to Raise 1 lb. [in-lb]  0.0344    Lifting Screw Diameter [in]  2.25    Screw Lead [in]  1.000    Root Diameter [in]  1.850    BackDrive Holding Torque [ff-lb]  54.0    Tare Drag Torque [in-lb]  40    Performance Specifications  Vaximum Allowable Input [hp]  7.50    Maximum Input Torque [in-lb]  1253    Maximum Worm Speed at Rated Load [rpm]  343    Maximum Load at 1750 RPM [lb]  7840    Starting Torque  1.5 x Running Torque    Weight  85    Per Inch of Travel [lb]  1.50                                                                                                                                            | Gear Ratio                             | 8:1                  |
| Lifting Screw Diameter [in]  2.25    Screw Lead [in]  1.000    Root Diameter [in]  1.850    BackDrive Holding Torque [ft-lb]  54.0    Tare Drag Torque [in-lb]  40    Performance Specifications                                                                                                                                                                                                                                                                                                                                                                                                                                             | Turns of Worm per Inch Travel          | 8                    |
| Screw Lead [in]  1.000    Root Diameter [in]  1.850    BackDrive Holding Torque [ft-lb]  54.0    Tare Drag Torque [in-lb]  40    Performance Specifications                                                                                                                                                                                                                                                                                                                                                                                                                                                                                  | Torque to Raise 1 lb. [in-lb]          | 0.0344               |
| Root Diameter [in]  1.850    BackDrive Holding Torque [ir-lb]  54.0    Tare Drag Torque [in-lb]  40    Performance Specifications                                                                                                                                                                                                                                                                                                                                                                                                                                                                                                            | Lifting Screw Diameter [in]            | 2.25                 |
| BackDrive Holding Torque [ff-lb]  54.0    Tare Drag Torque [in-lb]  40    Performance Specifications                                                                                                                                                                                                                                                                                                                                                                                                                                                                                                                                         | Screw Lead [in]                        | 1.000                |
| Tare Drag Torque [in-lb]  40    Performance Specifications    Maximum Allowable Input [hp]  7.50    Maximum Input Torque [in-lb]  1253    Maximum Worm Speed at Rated Load [rpm]  343    Maximum Load at 1750 RPM [lb]  7840    Starting Torque  1.5 x Running Torque    Weight  85    Per Inch of Travel [lb]  85    Per Inch of Travel [lb]  1.50                                                                                                                                                                                                                                                                                          |                                        | 1.850                |
| Performance Specifications      Maximum Allowable Input [hp]    7.50      Maximum Input Torque [in-lb]    1253      Maximum Worm Speed at Rated Load [rpm]    343      Maximum Load at 1750 RPM [lb]    7840      Starting Torque    1.5 x Running Torque      Weight    85      Per Inch of Travel [lb]    85      Per Inch of Travel [lb]    1.50                                                                                                                                                                                                                                                                                          |                                        | 54.0                 |
| Maximum Allowable Input [hp]  7.50    Maximum Input Torque [in-lb]  1253    Maximum Worm Speed at Rated Load [rpm]  343    Maximum Load at 1750 RPM [lb]  7840    Starting Torque  1.5 x Running Torque    Weight  85    Per Inch of Travel [lb]  1.50                                                                                                                                                                                                                                                                                                                                                                                       |                                        | 40                   |
| Maximum Input Torque [in-lb]  1253    Maximum Worm Speed at Rated Load [rpm]  343    Maximum Load at 1750 RPM [lb]  7840    Starting Torque  1.5 x Running Torque    Weight  85    Per Inch of Travel [lb]  85    1.50  1.50                                                                                                                                                                                                                                                                                                                                                                                                                 |                                        |                      |
| Maximum Worm Speed at Rated Load [rpm]  343    Maximum Load at 1750 RPM [lb]  7840    Starting Torque  1.5 x Running Torque    Weight  85    Per Inch of Travel [lb]  85    1.50  1.50                                                                                                                                                                                                                                                                                                                                                                                                                                                       |                                        | 7.50                 |
| Maximum Load at 1750 RPM [lb]  7840    Starting Torque  1.5 x Running Torque    Weight  85    Per Inch of Travel [lb]  1.50                                                                                                                                                                                                                                                                                                                                                                                                                                                                                                                  | Maximum Input Torque [in-lb]           | 1253                 |
| Starting Torque  1.5 x Running Torque    Weight  85    Per Inch of Travel [lb]  1.50                                                                                                                                                                                                                                                                                                                                                                                                                                                                                                                                                         | Maximum Worm Speed at Rated Load [rpm] | 343                  |
| Weight    85      Base 0 Travel [lb]    85      Per Inch of Travel [lb]    1.50                                                                                                                                                                                                                                                                                                                                                                                                                                                                                                                                                              | Maximum Load at 1750 RPM [lb]          | 7840                 |
| Base 0 Travel [lb]  85    Per Inch of Travel [lb]  1.50                                                                                                                                                                                                                                                                                                                                                                                                                                                                                                                                                                                      | Starting Torque                        | 1.5 x Running Torque |
| Per Inch of Travel [lb] 1.50                                                                                                                                                                                                                                                                                                                                                                                                                                                                                                                                                                                                                 | Weight                                 |                      |
|                                                                                                                                                                                                                                                                                                                                                                                                                                                                                                                                                                                                                                              | Base 0 Travel [lb]                     | 85                   |
| Grease [lb] 2.2                                                                                                                                                                                                                                                                                                                                                                                                                                                                                                                                                                                                                              | Per Inch of Travel [lb]                | 1.50                 |
|                                                                                                                                                                                                                                                                                                                                                                                                                                                                                                                                                                                                                                              | Grease [lb]                            | 2.2                  |