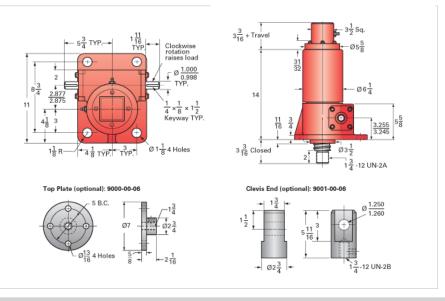

## ActionJac 20-BSJ-IK 8:1

Call 800-321-7800 or visit us online at www.nookindustries.com to configure and order your ActionJac 20-BSJ-IK 8:1 today!

| Details                                |                      |
|----------------------------------------|----------------------|
| Capacity [Ton]                         | 20                   |
| Gear Ratio                             | 8:1                  |
| Turns of Worm per Inch Travel          | 16                   |
| Torque to Raise 1 lb. [in-lb]          | 0.0173               |
| Lifting Screw Diameter [in]            | 2.25                 |
| Screw Lead [in]                        | 0.500                |
| Root Diameter [in]                     | 1.850                |
| BackDrive Holding Torque [ft-lb]       | 27.0                 |
| Tare Drag Torque [in-lb]               | 40                   |
| Performance Specifications             |                      |
| Maximum Allowable Input [hp]           | 7.50                 |
| Maximum Input Torque [in-lb]           | 626                  |
| Maximum Worm Speed at Rated Load [rpm] | 683                  |
| Maximum Load at 1750 RPM [lb]          | 15613                |
| Starting Torque                        | 1.5 x Running Torque |
| Weight                                 |                      |
| Base 0 Travel [lb]                     | 85                   |
| Per Inch of Travel [lb]                | 1.50                 |
| Grease [lb]                            | 2.2                  |
|                                        |                      |