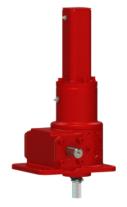

## ActionJac 10-BSJ-IK 24:1

Call 800-321-7800 or visit us online at www.nookindustries.com to configure and order your ActionJac 10-BSJ-IK 24:1 today!

| Details                                |                      |
|----------------------------------------|----------------------|
| Capacity [Ton]                         | 10                   |
| Gear Ratio                             | 24:1                 |
| Turns of Worm per Inch Travel          | 50.66                |
| Torque to Raise 1 lb. [in-lb]          | 0.0085               |
| Lifting Screw Diameter [in]            | 1.50                 |
| Screw Lead [in]                        | 0.473                |
| Root Diameter [in]                     | 1.140                |
| BackDrive Holding Torque [ft-lb]       | 4.0                  |
| Tare Drag Torque [in-lb]               | 20                   |
| Performance Specifications             |                      |
| Maximum Allowable Input [hp]           | 1.50                 |
| Maximum Input Torque [in-lb]           | 153                  |
| Maximum Worm Speed at Rated Load [rpm] | 556                  |
| Maximum Load at 1750 RPM [lb]          | 6355                 |
| Starting Torque                        | 1.5 x Running Torque |
| Weight                                 |                      |
| Base 0 Travel [lb]                     | 50                   |
| Per Inch of Travel [lb]                | 0.80                 |
| Grease [lb]                            | 1.5                  |
|                                        |                      |