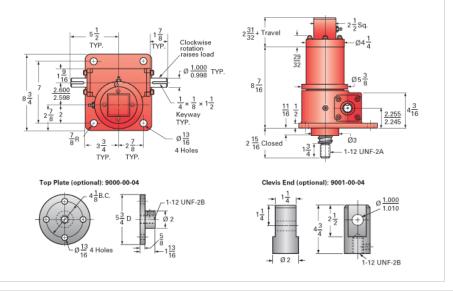

## ActionJac 10-BSJ-IK 24:1

Call 800-321-7800 or visit us online at www.nookindustries.com to configure and order your ActionJac 10-BSJ-IK 24:1 today!

| Details                                |                      |
|----------------------------------------|----------------------|
| Capacity [Ton]                         | 10                   |
| Gear Ratio                             | 24:1                 |
| Turns of Worm per Inch Travel          | 50.66                |
| Torque to Raise 1 lb. [in-lb]          | 0.0085               |
| Lifting Screw Diameter [in]            | 1.50                 |
| Screw Lead [in]                        | 0.473                |
| Root Diameter [in]                     | 1.140                |
| BackDrive Holding Torque [ft-lb]       | 4.0                  |
| Tare Drag Torque [in-lb]               | 20                   |
| Performance Specifications             |                      |
| Maximum Allowable Input [hp]           | 1.50                 |
| Maximum Input Torque [in-lb]           | 153                  |
| Maximum Worm Speed at Rated Load [rpm] | 556                  |
| Maximum Load at 1750 RPM [lb]          | 6355                 |
| Starting Torque                        | 1.5 x Running Torque |
| Weight                                 |                      |
| Base 0 Travel [lb]                     | 50                   |
| Per Inch of Travel [lb]                | 0.80                 |
| Grease [lb]                            | 1.5                  |
|                                        |                      |