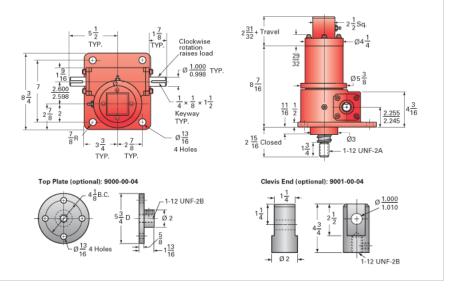

## ActionJac 10-BSJ-IK 8:1

Call 800-321-7800 or visit us online at www.nookindustries.com to configure and order your ActionJac 10-BSJ-IK 8:1 today!

| Details                                |                      |
|----------------------------------------|----------------------|
| Capacity [Ton]                         | 10                   |
| Gear Ratio                             | 8:1                  |
| Turns of Worm per Inch Travel          | 16.88                |
| Torque to Raise 1 lb. [in-lb]          | 0.0166               |
| Lifting Screw Diameter [in]            | 1.50                 |
| Screw Lead [in]                        | 0.473                |
| Root Diameter [in]                     | 1.140                |
| BackDrive Holding Torque [ft-lb]       | 13.0                 |
| Tare Drag Torque [in-lb]               | 20                   |
| Performance Specifications             |                      |
| Maximum Allowable Input [hp]           | 5.00                 |
| Maximum Input Torque [in-lb]           | 302                  |
| Maximum Worm Speed at Rated Load [rpm] | 949                  |
| Maximum Load at 1750 RPM [lb]          | 10847                |
| Starting Torque                        | 1.5 x Running Torque |
| Weight                                 |                      |
| Base 0 Travel [lb]                     | 50                   |
| Per Inch of Travel [lb]                | 0.80                 |
| Grease [lb]                            | 1.5                  |
|                                        |                      |