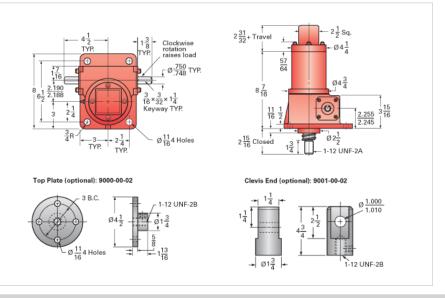

## ActionJac 5-BSJ-IK 24:1

Call 800-321-7800 or visit us online at www.nookindustries.com to configure and order your ActionJac 5-BSJ-IK 24:1 today!

| Details                                |                      |
|----------------------------------------|----------------------|
| Capacity [Ton]                         | 5                    |
| Gear Ratio                             | 24:1                 |
| Turns of Worm per Inch Travel          | 50.66                |
| Torque to Raise 1 lb. [in-lb]          | 0.0080               |
| Lifting Screw Diameter [in]            | 1.50                 |
| Screw Lead [in]                        | 0.473                |
| Root Diameter [in]                     | 1.140                |
| BackDrive Holding Torque [ft-lb]       | 5.0                  |
| Tare Drag Torque [in-lb]               | 10                   |
| Performance Specifications             |                      |
| Maximum Allowable Input [hp]           | 0.75                 |
| Maximum Input Torque [in-lb]           | 73                   |
| Maximum Worm Speed at Rated Load [rpm] | 590                  |
| Maximum Load at 1750 RPM [lb]          | 3376                 |
| Starting Torque                        | 1.5 x Running Torque |
| Weight                                 |                      |
| Base 0 Travel [lb]                     | 35                   |
| Per Inch of Travel [lb]                | 0.60                 |
| Grease [lb]                            | 1.0                  |
|                                        |                      |