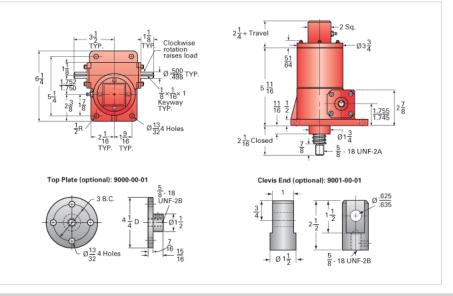

## ActionJac 2.5HL-BSJ-IK 12:1

Call 800-321-7800 or visit us online at www.nookindustries.com to configure and order your ActionJac 2.5HL-BSJ-IK 12:1 today!

| Details                                |                      |
|----------------------------------------|----------------------|
| Capacity [Ton]                         | 2.5                  |
| Gear Ratio                             | 12:1                 |
| Turns of Worm per Inch Travel          | 12                   |
| Torque to Raise 1 lb. [in-lb]          | 0.0268               |
| Lifting Screw Diameter [in]            | 1.00                 |
| Screw Lead [in]                        | 1.000                |
| Root Diameter [in]                     | 0.820                |
| BackDrive Holding Torque [ft-lb]       | 6.0                  |
| Tare Drag Torque [in-lb]               | 5                    |
| Performance Specifications             |                      |
| Maximum Allowable Input [hp]           | 1.50                 |
| Maximum Input Torque [in-lb]           | 122                  |
| Maximum Worm Speed at Rated Load [rpm] | 705                  |
| Maximum Load at 1750 RPM [lb]          | 2013                 |
| Starting Torque                        | 1.5 x Running Torque |
| Weight                                 |                      |
| Base 0 Travel [lb]                     | 17                   |
| Per Inch of Travel [lb]                | 0.60                 |
| Grease [lb]                            | 0.5                  |
|                                        |                      |