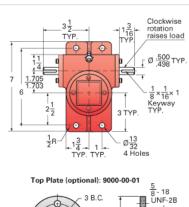

## ActionJac 2R-BSJ-IK 12:1

Call 800-321-7800 or visit us online at www.nookindustries.com to configure and order your ActionJac 2R-BSJ-IK 12:1 today!

Ø 13 32 4 Holes Ø112

16 16

÷

5 8 - 18 UNF-2B

| Details                                |                      |
|----------------------------------------|----------------------|
| Capacity [Ton]                         | 2                    |
| Gear Ratio                             | 12:1                 |
| Turns of Worm per Inch Travel          | 48                   |
| Torque to Raise 1 lb. [in-lb]          | 0.0070               |
| Lifting Screw Diameter [in]            | 1.00                 |
| Screw Lead [in]                        | 0.250                |
| Root Diameter [in]                     | 0.820                |
| BackDrive Holding Torque [ft-lb]       | 1.5                  |
| Tare Drag Torque [in-lb]               | 4                    |
| Performance Specifications             |                      |
| Maximum Allowable Input [hp]           | 1.50                 |
| Maximum Input Torque [in-lb]           | 26                   |
| Maximum Worm Speed at Rated Load [rpm] | 1636                 |
| Maximum Load at 1750 RPM [lb]          | 3740                 |
| Starting Torque                        | 1.5 x Running Torque |
| Weight                                 |                      |
| Base 0 Travel [lb]                     | 18                   |
| Per Inch of Travel [lb]                | 0.60                 |
| Grease [lb]                            | 0.5                  |