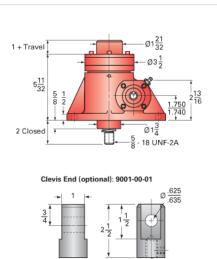

## ActionJac 2R-BSJ-IK 12:1

Call 800-321-7800 or visit us online at www.nookindustries.com to configure and order your ActionJac 2R-BSJ-IK 12:1 today!

Ø 13 32 4 Holes Ø112

16 16

÷

5 8 - 18 UNF-2B

| Details                                |                      |
|----------------------------------------|----------------------|
| Capacity [Ton]                         | 2                    |
| Gear Ratio                             | 12:1                 |
| Turns of Worm per Inch Travel          | 48                   |
| Torque to Raise 1 lb. [in-lb]          | 0.0070               |
| Lifting Screw Diameter [in]            | 1.00                 |
| Screw Lead [in]                        | 0.250                |
| Root Diameter [in]                     | 0.820                |
| BackDrive Holding Torque [ft-lb]       | 1.5                  |
| Tare Drag Torque [in-lb]               | 4                    |
| Performance Specifications             |                      |
| Maximum Allowable Input [hp]           | 1.50                 |
| Maximum Input Torque [in-lb]           | 26                   |
| Maximum Worm Speed at Rated Load [rpm] | 1636                 |
| Maximum Load at 1750 RPM [lb]          | 3740                 |
| Starting Torque                        | 1.5 x Running Torque |
| Weight                                 |                      |
| Base 0 Travel [lb]                     | 18                   |
| Per Inch of Travel [lb]                | 0.60                 |
| Grease [lb]                            | 0.5                  |

→ Ø1<sup>1</sup>/<sub>2</sub>
→