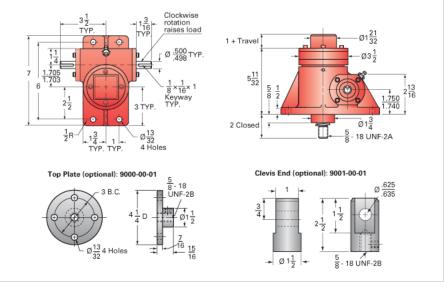

## ActionJac 2R-BSJ-IK 6:1

Call 800-321-7800 or visit us online at www.nookindustries.com to configure and order your ActionJac 2R-BSJ-IK 6:1 today!

| Details                                |                      |
|----------------------------------------|----------------------|
| Capacity [Ton]                         | 2                    |
| Gear Ratio                             | 6:1                  |
| Turns of Worm per Inch Travel          | 24                   |
| Torque to Raise 1 lb. [in-lb]          | 0.0110               |
| Lifting Screw Diameter [in]            | 1.00                 |
| Screw Lead [in]                        | 0.250                |
| Root Diameter [in]                     | 0.820                |
| BackDrive Holding Torque [ft-lb]       | 3.0                  |
| Tare Drag Torque [in-lb]               | 4                    |
| Performance Specifications             |                      |
| Maximum Allowable Input [hp]           | 2.00                 |
| Maximum Input Torque [in-lb]           | 40                   |
| Maximum Worm Speed at Rated Load [rpm] | 1636                 |
| Maximum Load at 1750 RPM [lb]          | 3740                 |
| Starting Torque                        | 1.5 x Running Torque |
| Weight                                 |                      |
| Base 0 Travel [lb]                     | 18                   |
| Per Inch of Travel [lb]                | 0.60                 |
| Grease [lb]                            | 0.5                  |
|                                        |                      |