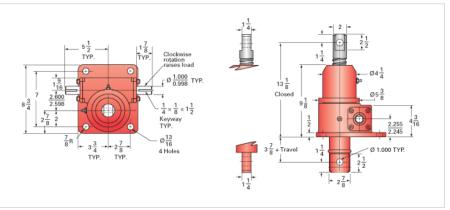

## ActionJac 10HL-BSJ-DC 8:1

Call 800-321-7800 or visit us online at www.nookindustries.com to configure and order your ActionJac 10HL-BSJ-DC 8:1 today!

| Details                                          |                      |
|--------------------------------------------------|----------------------|
| Capacity [Ton]                                   | 10                   |
| Gear Ratio                                       | 8:1                  |
| Turns of Worm per Inch Travel                    | 8                    |
| Torque to Raise 1 lb. [in-lb]                    | 0.0319               |
| Torque to Raise 1 lb. Keyed [in-lb]              | 0.0351               |
| Lifting Screw Diameter [in]                      | 1.50                 |
| Screw Lead [in]                                  | 1.000                |
| Root Diameter [in]                               | 1.140                |
| BackDrive Holding Torque [ft-lb]                 | 26.0                 |
| Tare Drag Torque [in-lb]                         | 20                   |
| Performance Specifications                       |                      |
| Maximum Allowable Input [hp]                     | 5.00                 |
| Maximum Input Torque [in-lb]                     | 638                  |
| Maximum Worm Speed at Rated Load Non-keyed [rpm] | 494                  |
| Maximum Worm Speed at Rated Load Keyed [rpm]     | 449                  |
| Maximum Load at 1750 RPM Non-keyed [lb]          | 5645                 |
| Maximum Load at 1750 RPM Keyed [lb]              | 5132                 |
| Starting Torque                                  | 1.5 x Running Torque |
| Weight                                           |                      |
| Base 0 Travel [lb]                               | 50                   |
| Per Inch of Travel [lb]                          | 0.80                 |
| Grease [lb]                                      | 1.5                  |
|                                                  |                      |