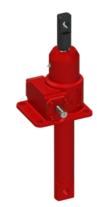

## ActionJac 10HL-BSJ-DC 8:1

Call 800-321-7800 or visit us online at www.nookindustries.com to configure and order your ActionJac 10HL-BSJ-DC 8:1 today!

| Details                                          |                      |
|--------------------------------------------------|----------------------|
| Capacity [Ton]                                   | 10                   |
| Gear Ratio                                       | 8:1                  |
| Turns of Worm per Inch Travel                    | 8                    |
| Torque to Raise 1 lb. [in-lb]                    | 0.0319               |
| Torque to Raise 1 lb. Keyed [in-lb]              | 0.0351               |
| Lifting Screw Diameter [in]                      | 1.50                 |
| Screw Lead [in]                                  | 1.000                |
| Root Diameter [in]                               | 1.140                |
| BackDrive Holding Torque [ft-lb]                 | 26.0                 |
| Tare Drag Torque [in-lb]                         | 20                   |
| Performance Specifications                       |                      |
| Maximum Allowable Input [hp]                     | 5.00                 |
| Maximum Input Torque [in-lb]                     | 638                  |
| Maximum Worm Speed at Rated Load Non-keyed [rpm] | 494                  |
| Maximum Worm Speed at Rated Load Keyed [rpm]     | 449                  |
| Maximum Load at 1750 RPM Non-keyed [lb]          | 5645                 |
| Maximum Load at 1750 RPM Keyed [lb]              | 5132                 |
| Starting Torque                                  | 1.5 x Running Torque |
| Weight                                           |                      |
| Base 0 Travel [lb]                               | 50                   |
| Per Inch of Travel [lb]                          | 0.80                 |
| Grease [lb]                                      | 1.5                  |
|                                                  |                      |