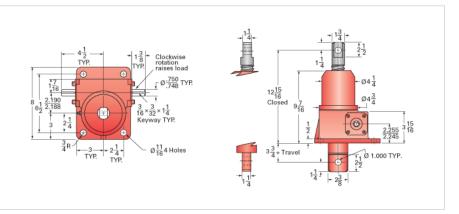

## ActionJac 5-BSJ-DC 24:1

Call 800-321-7800 or visit us online at www.nookindustries.com to configure and order your ActionJac 5-BSJ-DC 24:1 today!

| Details                                          |                      |
|--------------------------------------------------|----------------------|
| Capacity [Ton]                                   | 5                    |
| Gear Ratio                                       | 24:1                 |
| Turns of Worm per Inch Travel                    | 50.66                |
| Torque to Raise 1 lb. [in-lb]                    | 0.0073               |
| Torque to Raise 1 lb. Keyed [in-lb]              | 0.0080               |
| Lifting Screw Diameter [in]                      | 1.50                 |
| Screw Lead [in]                                  | 0.473                |
| Root Diameter [in]                               | 1.140                |
| BackDrive Holding Torque [ft-lb]                 | 5.0                  |
| Tare Drag Torque [in-lb]                         | 10                   |
| Performance Specifications                       |                      |
| Maximum Allowable Input [hp]                     | 0.75                 |
| Maximum Input Torque [in-lb]                     | 73                   |
| Maximum Worm Speed at Rated Load Non-keyed [rpm] | 647                  |
| Maximum Worm Speed at Rated Load Keyed [rpm]     | 590                  |
| Maximum Load at 1750 RPM Non-keyed [lb]          | 3700                 |
| Maximum Load at 1750 RPM Keyed [lb]              | 3376                 |
| Starting Torque                                  | 1.5 x Running Torque |
| Weight                                           |                      |
| Base 0 Travel [lb]                               | 35                   |
| Per Inch of Travel [lb]                          | 0.60                 |
| Grease [lb]                                      | 1.0                  |
|                                                  |                      |