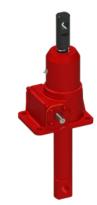

## ActionJac 5-BSJ-DC 24:1

Call 800-321-7800 or visit us online at www.nookindustries.com to configure and order your ActionJac 5-BSJ-DC 24:1 today!

| Details                                          |                      |
|--------------------------------------------------|----------------------|
| Capacity [Ton]                                   | 5                    |
| Gear Ratio                                       | 24:1                 |
| Turns of Worm per Inch Travel                    | 50.66                |
| Torque to Raise 1 lb. [in-lb]                    | 0.0073               |
| Torque to Raise 1 lb. Keyed [in-lb]              | 0.0080               |
| Lifting Screw Diameter [in]                      | 1.50                 |
| Screw Lead [in]                                  | 0.473                |
| Root Diameter [in]                               | 1.140                |
| BackDrive Holding Torque [ft-lb]                 | 5.0                  |
| Tare Drag Torque [in-lb]                         | 10                   |
| Performance Specifications                       |                      |
| Maximum Allowable Input [hp]                     | 0.75                 |
| Maximum Input Torque [in-lb]                     | 73                   |
| Maximum Worm Speed at Rated Load Non-keyed [rpm] | 647                  |
| Maximum Worm Speed at Rated Load Keyed [rpm]     | 590                  |
| Maximum Load at 1750 RPM Non-keyed [lb]          | 3700                 |
| Maximum Load at 1750 RPM Keyed [lb]              | 3376                 |
| Starting Torque                                  | 1.5 x Running Torque |
| Weight                                           |                      |
| Base 0 Travel [lb]                               | 35                   |
| Per Inch of Travel [lb]                          | 0.60                 |
| Grease [lb]                                      | 1.0                  |
|                                                  |                      |