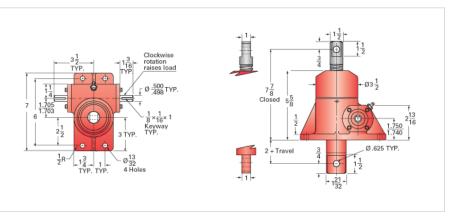

## ActionJac 2R-BSJ-DC 12:1

Call 800-321-7800 or visit us online at www.nookindustries.com to configure and order your ActionJac 2R-BSJ-DC 12:1 today!

| Details                                          |                      |
|--------------------------------------------------|----------------------|
| Capacity [Ton]                                   | 2                    |
| Gear Ratio                                       | 12:1                 |
| Turns of Worm per Inch Travel                    | 48                   |
| Torque to Raise 1 lb. [in-lb]                    | 0.0064               |
| Torque to Raise 1 lb. Keyed [in-lb]              | 0.0070               |
| Lifting Screw Diameter [in]                      | 1.00                 |
| Screw Lead [in]                                  | 0.250                |
| Root Diameter [in]                               | 0.820                |
| BackDrive Holding Torque [ft-lb]                 | 1.5                  |
| Tare Drag Torque [in-lb]                         | 4                    |
| Performance Specifications                       |                      |
| Maximum Allowable Input [hp]                     | 1.50                 |
| Maximum Input Torque [in-lb]                     | 26                   |
| Maximum Worm Speed at Rated Load Non-keyed [rpm] | 1800                 |
| Maximum Worm Speed at Rated Load Keyed [rpm]     | 1636                 |
| Maximum Load at 1750 RPM Non-keyed [lb]          | 4000                 |
| Maximum Load at 1750 RPM Keyed [lb]              | 3740                 |
| Starting Torque                                  | 1.5 x Running Torque |
| Weight                                           |                      |
| Base 0 Travel [lb]                               | 18                   |
| Per Inch of Travel [lb]                          | 0.60                 |
| Grease [lb]                                      | 0.5                  |
|                                                  |                      |