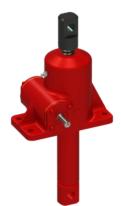

## ActionJac 2R-BSJ-DC 12:1

Call 800-321-7800 or visit us online at www.nookindustries.com to configure and order your ActionJac 2R-BSJ-DC 12:1 today!

| Details                                          |                      |
|--------------------------------------------------|----------------------|
| Capacity [Ton]                                   | 2                    |
| Gear Ratio                                       | 12:1                 |
| Turns of Worm per Inch Travel                    | 48                   |
| Torque to Raise 1 lb. [in-lb]                    | 0.0064               |
| Torque to Raise 1 lb. Keyed [in-lb]              | 0.0070               |
| Lifting Screw Diameter [in]                      | 1.00                 |
| Screw Lead [in]                                  | 0.250                |
| Root Diameter [in]                               | 0.820                |
| BackDrive Holding Torque [ft-lb]                 | 1.5                  |
| Tare Drag Torque [in-lb]                         | 4                    |
| Performance Specifications                       |                      |
| Maximum Allowable Input [hp]                     | 1.50                 |
| Maximum Input Torque [in-lb]                     | 26                   |
| Maximum Worm Speed at Rated Load Non-keyed [rpm] | 1800                 |
| Maximum Worm Speed at Rated Load Keyed [rpm]     | 1636                 |
| Maximum Load at 1750 RPM Non-keyed [lb]          | 4000                 |
| Maximum Load at 1750 RPM Keyed [lb]              | 3740                 |
| Starting Torque                                  | 1.5 x Running Torque |
| Weight                                           |                      |
| Base 0 Travel [lb]                               | 18                   |
| Per Inch of Travel [lb]                          | 0.60                 |
| Grease [lb]                                      | 0.5                  |
|                                                  |                      |