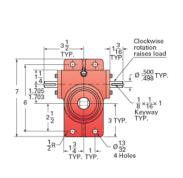

## **Product Specification Sheet**



## ActionJac 2R-BSJ-DC 6:1

## Call 800-321-7800 or visit us online at www.nookindustries.com to configure and order your ActionJac 2R-BSJ-DC 6:1 today!









| Details                                          |                      |
|--------------------------------------------------|----------------------|
| Capacity [Ton]                                   | 2                    |
| Gear Ratio                                       | 6:1                  |
| Turns of Worm per Inch Travel                    | 24                   |
| Torque to Raise 1 lb. [in-lb]                    | 0.0100               |
| Torque to Raise 1 lb. Keyed [in-lb]              | 0.0110               |
| Lifting Screw Diameter [in]                      | 1.00                 |
| Screw Lead [in]                                  | 0.250                |
| Root Diameter [in]                               | 0.820                |
| BackDrive Holding Torque [ft-lb]