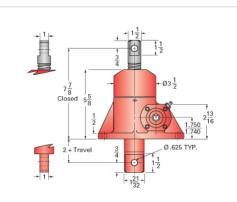

## **Product Specification Sheet**



## ActionJac 2R-BSJ-DC 6:1

## Call 800-321-7800 or visit us online at www.nookindustries.com to configure and order your ActionJac 2R-BSJ-DC 6:1 today!









| Details                                          |                      |
|--------------------------------------------------|----------------------|
| Capacity [Ton]                                   | 2                    |
| Gear Ratio                                       | 6:1                  |
| Turns of Worm per Inch Travel                    | 24                   |
| Torque to Raise 1 lb. [in-lb]                    | 0.0100               |
| Torque to Raise 1 lb. Keyed [in-lb]              | 0.0110               |
| Lifting Screw Diameter [in]                      | 1.00                 |
| Screw Lead [in]                                  | 0.250                |
| Root Diameter [in]                               | 0.820                |
| BackDrive Holding Torque [ft-lb]