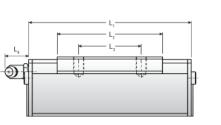

## NH35TR

Call 800-321-7800 or visit us online at www.nookindustries.com to configure and order your NH35TR today!

| Details                          |       |
|----------------------------------|-------|
| Size [mm]                        | 35    |
| Dimensions                       |       |
| H3 [mm]                          | 10    |
| L1 [mm]                          | 128   |
| L2 [mm]                          | 80    |
| L3 [mm]                          | 50    |
| L4 [mm]                          | 10    |
| M1xl                             | M8X12 |
| W1 [mm]                          | 70    |
| W2 [mm]                          | 50    |
| W3 [mm]                          | 10    |
| W5 [mm]                          | 92    |
| Forces and Torques               |       |
| Basic Load Ratings C [kN]        | 37.55 |
| Basic Load Ratings C [lbf]       | 8441  |
| Basic Load Ratings C0 [kN]       | 62.55 |
| Basic Load Ratings C0 [lbf]      | 14061 |
| Static Moment Ratings-Ma [kN-m]  | 0.64  |
| Static Moment Ratings-Ma [lb-in] | 5642  |
| Static Moment Ratings-Mb [kN-m]  | 0.64  |
| Static Moment Ratings-Mb [lb-in] | 5642  |
| Static Moment Ratings-Mc [kN-m]  | 1.13  |
| Static Moment Ratings-Mc [lb-in] | 9982  |
| Weight                           |       |
| Weight-Block [kg]                | 1.50  |
| Grease Fitting                   |       |
| Grease Fitting Part Number       | B-M6F |