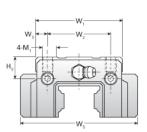

## NH35TR

Call 800-321-7800 or visit us online at www.nookindustries.com to configure and order your NH35TR today!

| Details                          |       |
|----------------------------------|-------|
| Size [mm]                        | 35    |
| Dimensions                       |       |
| H3 [mm]                          | 10    |
| L1 [mm]                          | 128   |
| L2 [mm]                          | 80    |
| L3 [mm]                          | 50    |
| L4 [mm]                          | 10    |
| M1xl                             | M8X12 |
| W1 [mm]                          | 70    |
| W2 [mm]                          | 50    |
| W3 [mm]                          | 10    |
| W5 [mm]                          | 92    |
| Forces and Torques               |       |
| Basic Load Ratings C [kN]        | 37.55 |
| Basic Load Ratings C [lbf]       | 8441  |
| Basic Load Ratings C0 [kN]       | 62.55 |
| Basic Load Ratings C0 [lbf]      | 14061 |
| Static Moment Ratings-Ma [kN-m]  | 0.64  |
| Static Moment Ratings-Ma [lb-in] | 5642  |
| Static Moment Ratings-Mb [kN-m]  | 0.64  |
| Static Moment Ratings-Mb [lb-in] | 5642  |
| Static Moment Ratings-Mc [kN-m]  | 1.13  |
| Static Moment Ratings-Mc [lb-in] | 9982  |
| Weight                           |       |
| Weight-Block [kg]                | 1.50  |
| Grease Fitting                   |       |
| Grease Fitting Part Number       | B-M6F |