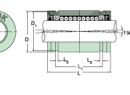

## Excel XLMC20UU

Call 800-321-7800 or visit us online at www.nookindustries.com to configure and order your Excel XLMC20UU today!

| Product Info                         |          |
|--------------------------------------|----------|
| Nominal Shaft Diameter [mm]          | 20       |
| Part Number                          | XLMC20UU |
| Dimensions                           |          |
| D1 [mm]                              | 30.3     |
| L [mm]                               | 45       |
| L1 [mm]                              | 31.3     |
| L2 [mm]                              | 1.65     |
| Housing Bore Diameter D Maximum [mm] | 32.10    |
| Housing Bore Diameter D Minimum [mm] | 32.05    |
| Performance Specifications           |          |
| Number of Ball Circuits              | 5        |
| Dynamic Load C Maximum [N]           | 1560     |
| Dynamic Load C Normal [N]            | 1500     |
| Static Load C [N]                    | 1250     |