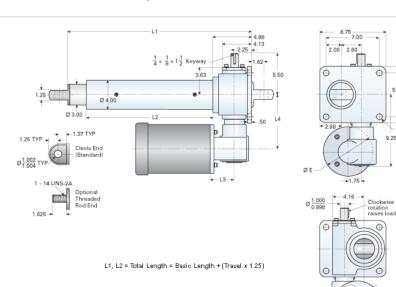

## **Product Specification Sheet**

0

¢,

.

7.50

Ø.812

9.25

## RAD-10082-HD/10XX

## Call 800-321-7800 or visit us online at www.nookindustries.com to configure and order your RAD-10082-HD/10XX today!

| Performance Specifications                   |        |
|----------------------------------------------|--------|
| Travel Rate [in/min]                         | 9      |
| Dynamic Capacity [lb]                        | 15000  |
| Rated Life [in]                              | 300000 |
| Motor Horse Power                            | 1      |
| Maximum Rod Reaction Torque [in-lb]          | 1258   |
| Std. Brake Torque [ft-lb]                    | 6      |
| Approximate Stopping Distance No Load [in]   | 0.01   |
| Approximate Stopping Distance Full Load [in] | 0.01   |
| Details                                      |        |
| Gear Ratio Primary Reduction                 | 8:1    |
| Gear Ratio Secondary Reduction               | 12:1   |
| Input Turns Per Inch Of Travel               | 202.58 |
| Torque To Raise 1 lb. [in-lb]                | 0.0023 |
| Max Capacity [lb]                            | 20000  |
| Max HP [hp]                                  | 1      |
| Weight                                       |        |
| Basic Weight [lb]                            | 93     |
| Per Inch of Travel [lb]                      | 1.92   |
| Tube Dimensions                              |        |
| L1 Basic Length [in]                         | 15.25  |
| L2 Basic Length [in]                         | 8.88   |
| NEMA 56C Dimensions                          |        |
| L3 [in]                                      | 3.69   |
| L4 [in]                                      | 7.25   |
| E [in]                                       | 6.69   |
| NEMA 180TC Dimensions                        |        |
| L3 [in]                                      | -      |
| L4 [in]                                      | -      |
| F [in]                                       | -      |