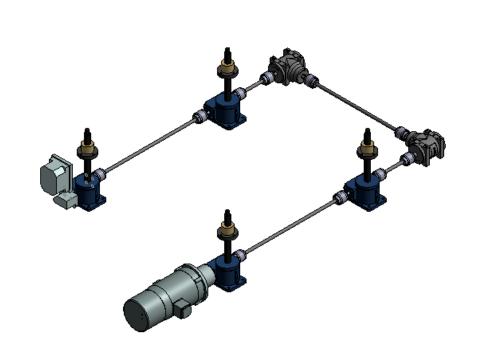

| <b>PART</b> | DESCRIPTION               | REFERENCE NUMBER |
|-------------|---------------------------|------------------|
| Α           | ACTIONJAC W/ LIMIT SWITCH |                  |
| В           | COUPLING                  |                  |
| С           | DRIVE SHAFT               |                  |
| D           | DRIVE SHAFT               |                  |
| Е           | TWO WAY MITER 1:1         |                  |
| F           | DRIVE SHAFT               |                  |
| G           | ACTIONJAC W/ MOTOR        |                  |
| Н           | COUPLING                  |                  |
| J           | ACTIONJAC                 |                  |