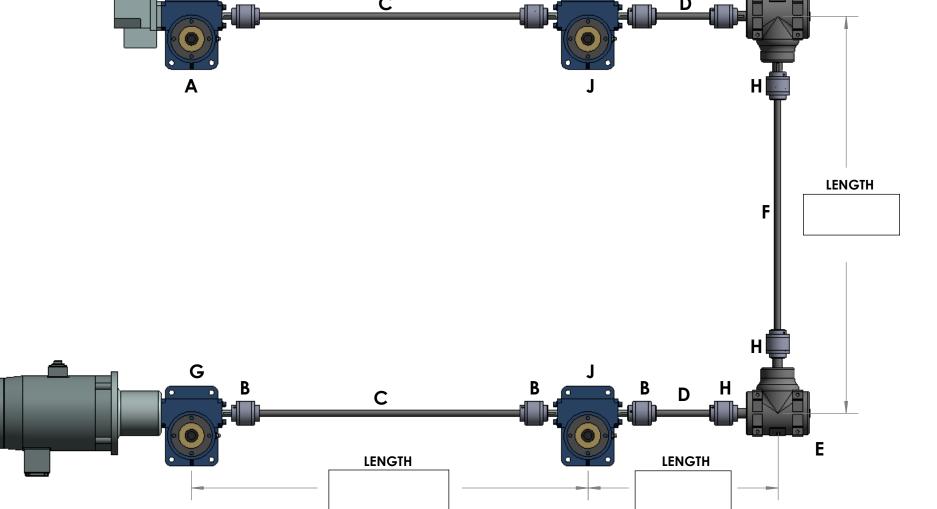

| <b>PART</b> | DESCRIPTION               | REFERENCE NUMBER |
|-------------|---------------------------|------------------|
| Α           | ACTIONJAC W/ LIMIT SWITCH |                  |
| В           | COUPLING                  |                  |
| С           | DRIVE SHAFT               |                  |
| D           | DRIVE SHAFT               |                  |
| Е           | TWO WAY MITER 1:1         |                  |
| F           | DRIVE SHAFT               |                  |
| G           | ACTIONJAC W/ MOTOR        |                  |
| Н           | COUPLING                  |                  |
| J           | ACTIONJAC                 |                  |