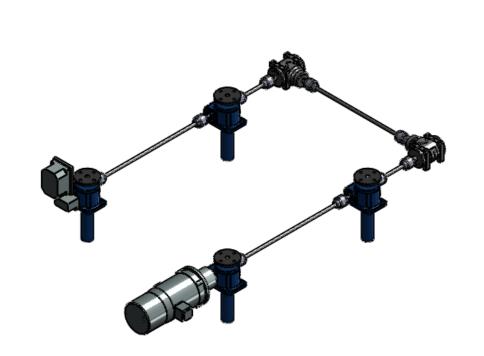

C

| A          |   | J        | H      |
|------------|---|----------|--------|
|            |   |          | LENGTH |
| <b>⊸</b> G |   | J        | н      |
| B<br>B     | C | B D LENG | TH_    |

| NOTES:            | ı |
|-------------------|---|
| COMPANY:          | 1 |
| CONTACT NAME:     |   |
| ADDRESS:          |   |
|                   |   |
| PHONE:            |   |
| EMAIL:            |   |
| DATE:             |   |
|                   |   |
| APPLICATION DATA: |   |
|                   |   |

SPEED (IN/MIN): \_\_\_\_\_

TRAVEL (IN) \_\_\_\_\_

| PART | DESCRIPTION               | REFERENCE NUMBER |
|------|---------------------------|------------------|
| Α    | ACTIONJAC W/ LIMIT SWITCH |                  |
| В    | COUPLING                  |                  |
| С    | DRIVE SHAFT               |                  |
| D    | DRIVE SHAFT               |                  |
| Е    | TWO WAY MITER 1:1         |                  |
| F    | DRIVE SHAFT               |                  |
| G    | ACTIONJAC W/ MOTOR        |                  |
| Н    | COUPLING                  |                  |
| J    | ACTIONJAC                 |                  |

4-JACK "U" **CONFIGURATION (MSJ - U)** 

57855

CAGE CODE DWG. NO.

TOTAL LOAD:

DUTY CYCLE:

**MOTOR TYPE:** 

LOAD PER JACK: