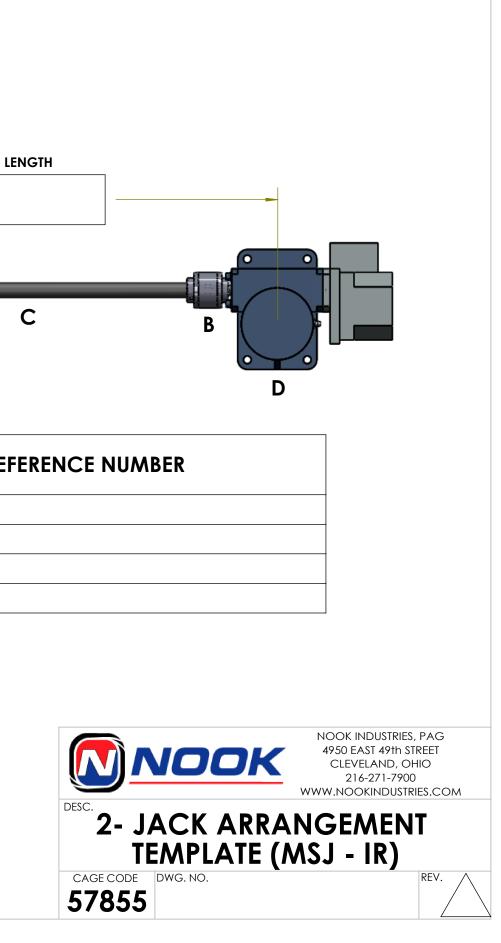

| ADDRESS: | PART | DESCRIPTION        |
|----------|------|--------------------|
| PHONE:   | A    | ACTIONJAC W/ MOTOR |
|          |      |                    |

|      | A                         |               |  |  |  |
|------|---------------------------|---------------|--|--|--|
| PART | DESCRIPTION               | REFERENCE NUM |  |  |  |
| А    | ACTIONJAC W/ MOTOR        |               |  |  |  |
| В    | COUPLING                  |               |  |  |  |
| С    | DRIVE SHAFT               |               |  |  |  |
| D    | ACTIONJAC W/ LIMIT SWITCH |               |  |  |  |