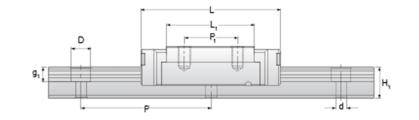

## NMR 12WL EE Assembly

Call 800-321-7800 or visit us online at www.nookindustries.com to configure and order your NMR 12WL EE Assembly today!

| Dimensions                                                                    |          |
|-------------------------------------------------------------------------------|----------|
| H [mm]                                                                        | 14       |
| W2 [mm]                                                                       | 8        |
| Wide Miniature Block Four Mounting Holes                                      |          |
| (Runner Block)Details                                                         |          |
| Size [mm]                                                                     | 12       |
| (Runner Block)Dimensions                                                      |          |
| W [mm]                                                                        | 40       |
| L [mm]                                                                        | 60.8     |
| L1 [mm]                                                                       | 46       |
| h2 [mm]                                                                       | 10.9     |
| P1 [mm]                                                                       | 28       |
| P2 [mm]                                                                       | 28       |
| M × g2                                                                        | M3 × 3.5 |
| Ø [mm]                                                                        | 1.3      |
| S [mm]                                                                        | 3.1      |
| T [mm]                                                                        | 4.5      |
| (Runner Block)Forces and Torques                                              |          |
| Basic Load Ratings C [N]                                                      | 4070     |
| Basic Load Ratings C0 [N]                                                     | 7800     |
| Static Moment Ratings-Ma [N-m]                                                | 95.6     |
| Static Moment Ratings-Mb [N-m]                                                | 56.4     |
| Static Moment Ratings-Mc [N-m]                                                | 56.4     |
| (Runner Block)Weight                                                          |          |
| Weight-Block [g]                                                              | 96       |
| Wide Miniature Rail Top Mount Single Row                                      |          |
| (Top Mount Rail)Details                                                       |          |
| Size [mm]                                                                     | 12       |
| (Top Mount Rail)Dimensions                                                    |          |
| H [mm]                                                                        | 14       |
| W1 [mm]                                                                       | 24       |
| H1 [mm]                                                                       | 8.5      |
| P [mm]                                                                        | 40       |
| D [mm]                                                                        | 8        |
| d1 [mm]                                                                       | 4.5      |
| g1 [mm]                                                                       | 4.5      |
| (Top Mount Rail)Weight                                                        |          |
| Weights-Rail [g/m]                                                            | 1472.0   |
| Wide Miniature Rail Bottom Tapped Mount Single Row (Bottom Mount Rail)Details |          |
| Size [mm]                                                                     | 12       |
| (Bottom Mount Rail)Dimensions                                                 |          |
| H1 [mm]                                                                       | 9.5      |
| W1 [mm]                                                                       | 42       |
| P [mm]                                                                        | 40       |
| M1                                                                            | M5 x 0.8 |
| (Bottom Mount Rail)Weight                                                     |          |
| Weights-Rail [g/m]                                                            | 1472.0   |
| 5 .5 .7                                                                       |          |