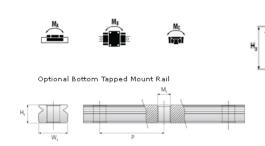

## NMR 12WL EE Assembly

Call 800-321-7800 or visit us online at www.nookindustries.com to configure and order your NMR 12WL EE Assembly today!

| Dimensions                                                                    |          |
|-------------------------------------------------------------------------------|----------|
| H [mm]                                                                        | 14       |
| W2 [mm]                                                                       | 8        |
| Wide Miniature Block Four Mounting Holes                                      |          |
| (Runner Block)Details                                                         |          |
| Size [mm]                                                                     | 12       |
| (Runner Block)Dimensions                                                      |          |
| W [mm]                                                                        | 40       |
| L [mm]                                                                        | 60.8     |
| L1 [mm]                                                                       | 46       |
| h2 [mm]                                                                       | 10.9     |
| P1 [mm]                                                                       | 28       |
| P2 [mm]                                                                       | 28       |
| M × g2                                                                        | M3 × 3.5 |
| Ø [mm]                                                                        | 1.3      |
| S [mm]                                                                        | 3.1      |
| T [mm]                                                                        | 4.5      |
| (Runner Block)Forces and Torques                                              |          |
| Basic Load Ratings C [N]                                                      | 4070     |
| Basic Load Ratings C0 [N]                                                     | 7800     |
| Static Moment Ratings-Ma [N-m]                                                | 95.6     |
| Static Moment Ratings-Mb [N-m]                                                | 56.4     |
| Static Moment Ratings-Mc [N-m]                                                | 56.4     |
| (Runner Block)Weight                                                          |          |
| Weight-Block [g]                                                              | 96       |
| Wide Miniature Rail Top Mount Single Row                                      |          |
| (Top Mount Rail)Details                                                       |          |
| Size [mm]                                                                     | 12       |
| (Top Mount Rail)Dimensions                                                    |          |
| H [mm]                                                                        | 14       |
| W1 [mm]                                                                       | 24       |
| H1 [mm]                                                                       | 8.5      |
| P [mm]                                                                        | 40       |
| D [mm]                                                                        | 8        |
| d1 [mm]                                                                       | 4.5      |
| g1 [mm]                                                                       | 4.5      |
| (Top Mount Rail)Weight                                                        |          |
| Weights-Rail [g/m]                                                            | 1472.0   |
| Wide Miniature Rail Bottom Tapped Mount Single Row (Bottom Mount Rail)Details |          |
| Size [mm]                                                                     | 12       |
| (Bottom Mount Rail)Dimensions                                                 |          |
| H1 [mm]                                                                       | 9.5      |
| W1 [mm]                                                                       | 42       |
| P [mm]                                                                        | 40       |
| M1                                                                            | M5 x 0.8 |
| (Bottom Mount Rail)Weight                                                     |          |
| Weights-Rail [g/m]                                                            | 1472.0   |
| 5 .5 .7                                                                       |          |