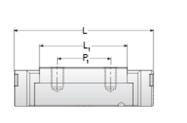

## NMR 9WL EE

Call 800-321-7800 or visit us online at www.nookindustries.com to configure and order your NMR 9WL EE today!

| Details                        |        |
|--------------------------------|--------|
| Size [mm]                      | 9      |
| Dimensions                     |        |
| W [mm]                         | 30     |
| L [mm]                         | 51.8   |
| L1 [mm]                        | 39.5   |
| h2 [mm]                        | 9.2    |
| P1 [mm]                        | 24     |
| P2 [mm]                        | 23     |
| M × g2                         | M3 × 3 |
| Ø [mm]                         | 1.3    |
| S [mm]                         | 2.6    |
| T [mm]                         | 4      |
| Forces and Torques             |        |
| Basic Load Ratings C [N]       | 2550   |
| Basic Load Ratings C0 [N]      | 4990   |
| Static Moment Ratings-Ma [N-m] | 45.9   |
| Static Moment Ratings-Mb [N-m] | 26.7   |
| Static Moment Ratings-Mc [N-m] | 26.7   |
| Weight                         |        |
| Weight-Block [g]               | 51     |