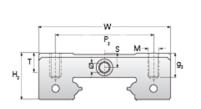

## NMR 9WL EE

Call 800-321-7800 or visit us online at www.nookindustries.com to configure and order your NMR 9WL EE today!

| Details                        |        |
|--------------------------------|--------|
| Size [mm]                      | 9      |
| Dimensions                     |        |
| W [mm]                         | 30     |
| L [mm]                         | 51.8   |
| L1 [mm]                        | 39.5   |
| h2 [mm]                        | 9.2    |
| P1 [mm]                        | 24     |
| P2 [mm]                        | 23     |
| M × g2                         | M3 × 3 |
| Ø [mm]                         | 1.3    |
| S [mm]                         | 2.6    |
| T [mm]                         | 4      |
| Forces and Torques             |        |
| Basic Load Ratings C [N]       | 2550   |
| Basic Load Ratings C0 [N]      | 4990   |
| Static Moment Ratings-Ma [N-m] | 45.9   |
| Static Moment Ratings-Mb [N-m] | 26.7   |
| Static Moment Ratings-Mc [N-m] | 26.7   |
| Weight                         |        |
| Weight-Block [g]               | 51     |