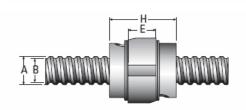

## MBN 10×2 RS Cylindrical Keyed

Call 800-321-7800 or visit us online at www.nookindustries.com to configure and order your MBN 10×2 RS Cylindrical Keyed today!

| Product Info                               |          |
|--------------------------------------------|----------|
| Nominal Rod Diameter [mm]                  | 9.50     |
| Material                                   | SS       |
| Thread Direction                           | RH       |
| Details                                    |          |
| Lead [mm]                                  | 2        |
| Active Turns                               | 2        |
| Nominal Ball Dia. [mm]                     | 1.588    |
| Ball Nut Number                            | MBN10733 |
| Nut Weight [g]                             | 29.0     |
| Screw Weight [g/m]                         | 464      |
| End Code for Types 1,2, and 3              | 10       |
| End Code for Types 4                       | 4        |
| End Code for Types 6                       | 8        |
| End Code for Types 7                       | 6        |
| Performance Specifications                 |          |
| Dynamic Load Ca [N]                        | 560      |
| Static Load [N]                            | 444      |
| Linear Speed (Based on DN Values) [mm/min] | 14000    |
| Forces and Torques                         |          |
| Torque to Raise 1 kN [N·m]                 | 0.354    |
| Screw Dimensions                           |          |
| A [mm]                                     | 9.50     |
| B [mm]                                     | 8.2      |
| Nut Dimensions                             |          |
| C [mm]                                     | 20.0     |
| H [mm]                                     | 22.0     |
| E [mm]                                     | 12.0     |
| F [mm]                                     | 3.0      |
| G [mm]                                     | 1.80     |