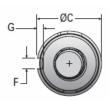

## MBN 10×2 RS Cylindrical Keyed

Call 800-321-7800 or visit us online at www.nookindustries.com to configure and order your MBN 10×2 RS Cylindrical Keyed today!

| Product Info                               |          |
|--------------------------------------------|----------|
| Nominal Rod Diameter [mm]                  | 9.50     |
| Material                                   | SS       |
| Thread Direction                           | RH       |
| Details                                    |          |
| Lead [mm]                                  | 2        |
| Active Turns                               | 2        |
| Nominal Ball Dia. [mm]                     | 1.588    |
| Ball Nut Number                            | MBN10733 |
| Nut Weight [g]                             | 29.0     |
| Screw Weight [g/m]                         | 464      |
| End Code for Types 1,2, and 3              | 10       |
| End Code for Types 4                       | 4        |
| End Code for Types 6                       | 8        |
| End Code for Types 7                       | 6        |
| Performance Specifications                 |          |
| Dynamic Load Ca [N]                        | 560      |
| Static Load [N]                            | 444      |
| Linear Speed (Based on DN Values) [mm/min] | 14000    |
| Forces and Torques                         |          |
| Torque to Raise 1 kN [N·m]                 | 0.354    |
| Screw Dimensions                           |          |
| A [mm]                                     | 9.50     |
| B [mm]                                     | 8.2      |
| Nut Dimensions                             |          |
| C [mm]                                     | 20.0     |
| H [mm]                                     | 22.0     |
| E [mm]                                     | 12.0     |
| F [mm]                                     | 3.0      |
| G [mm]                                     | 1.80     |