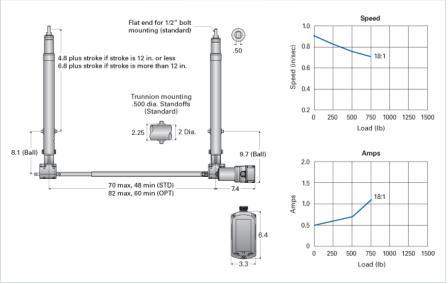

## CCU18-HD E

Call 800-321-7800 or visit us online at www.nookindustries.com to configure and order your CCU18-HD E today!

| Product Info                   |                  |
|--------------------------------|------------------|
| Screw Type                     | Ball Screw       |
| Details                        |                  |
| Screw Size                     | 0631-0200 SRT RA |
| Voltage                        | 110 VAC          |
| Gear Ratio                     | 18:1             |
| Load Capacity [lb]             | 750              |
| Speed [in/sec]                 | 0.7              |
| Amps                           | 1.1              |
| Maximum Cylinder Width [in]    | 70               |
| Minimum Cylinder Width [in]    | 48               |
| Performance Specifications     |                  |
| Duty Cycle [% of 5 Minutes]    | 25               |
| Protection Class               | IP54             |
| Maximum Temperature Range [F°] | 160              |
| Minimum Temperature Range [F°] | -30              |
|                                |                  |